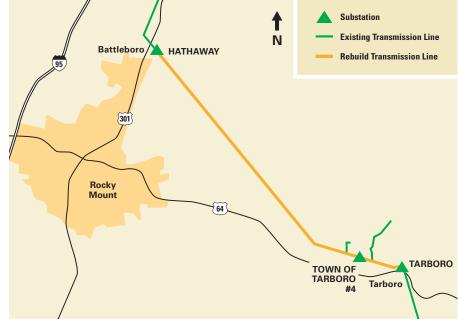

## Tarboro to Hathaway 230 kV and Partial 115 kV Electric Transmission Line Rebuild Project

At Dominion Energy, we are committed to providing the reliable, affordable, and increasingly clean energy that powers our customers every day. You are receiving this postcard to update you on this project. We have completed rebuilding approximately 17 miles of the

SCAN HERE TO LEARN MORE

existing 230 kilovolt (kV) transmission line between our Tarboro and Hathaway substations in Edgecombe County, North Carolina. This project also included a partial rebuild of an existing 115 kV electric transmission line in the same corridor. This new infrastructure will ensure the continued safety and reliability of the electric grid.

This map is intended to serve as a representation of the project area and is not intended for detailed engineering purposes.

Protecting the grid against natural and man-made acts is a top priority. You can learn more about our commitment to safety at powerlines101.dominionenergy.com.