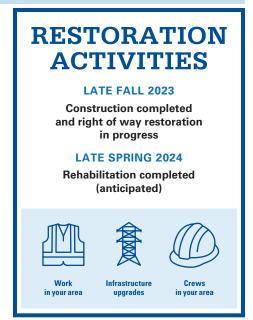

Between summer 2022 and fall 2023, we replaced aging transmission infrastructure with upgraded equipment. The new electric transmission structures will require less maintenance over time and have a longer service life.

This winter, crews will remove construction equipment, materials, and access matting. You may periodically notice crews restoring the right of way to its pre-existing condition through spring. Thank you for your patience while we rehabilitate vegetation. You can learn about how we maintain a safe right of way at DominionEnergy.com/RightOfWay.