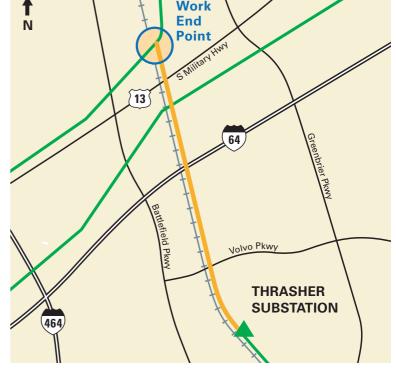

## **Thrasher Junction – Thrasher Substation Fiber Project**

Use your iPhone camera or the QR reader app on other smartphones to visit the project page on our website.

AT DOMINION ENERGY, we continually review our energy infrastructure to provide safe and reliable electricity to the communities we serve. You are receiving this postcard because we are preparing to install fiber on an existing electric transmission line between our Thrasher Substation and the Thrasher

This map is intended to serve as a representation of the project area and is not intended for detailed engineering purposes.