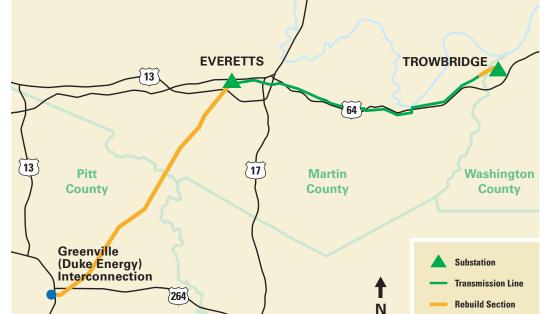

This project connects the Macadamia Solar project in Washington County, North Carolina, to the electric grid and upgrades existing electric transmission lines to support the new renewable power source. There are three main components of this project:

- Expand Trowbridge Substation in Washington County
- Expand right of way corridor by 20 feet and partially rebuild a 1.5-mile section of Line 25 in Martin and Washington counties
- Rebuild 20 miles of Line 218 in Martin and Pitt counties from Everetts Substation to our interconnection with Duke Energy in Greenville

We appreciate your patience and understanding as we work to provide safe, reliable, affordable, and increasingly clean energy to our customers.

This map is intended to serve as a representation of the project area and is not intended for detailed engineering purposes.