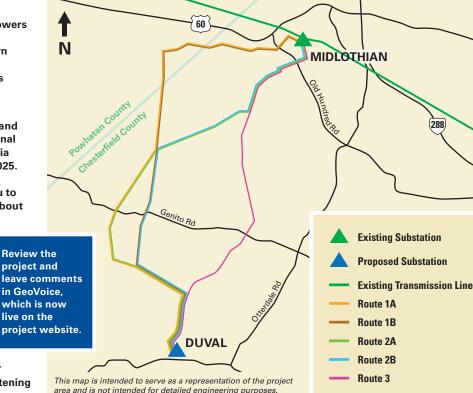

### Western Chesterfield 230 kV Electric Transmission Improvement Project

At Dominion Energy, we are committed to providing the reliable, affordable, and increasingly clean energy that powers our customers every day. To support the area's growing

energy needs, we are planning the Western Chesterfield 230 kV Electric Transmission Improvement Project. The project includes building a new substation and electric transmission corridor.

SCAN HERE TO LEARN MORE We are currently reviewing route options and are seeking your input to help shape the final proposal before we submit it to the Virginia State Corporation Commission (SCC) in 2025.

Our team is committed to listening to your feedback and incorporating community perspective. We encourage you to attend an upcoming community meeting to learn more about the project and provide input on our plans.