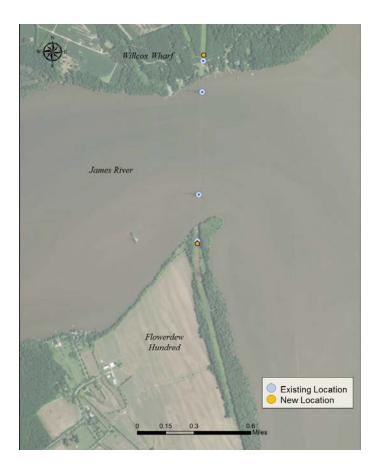

## **New Structure Locations**

At Dominion Energy, safety is our top priority. Due to the special construction requirements associated with this project, we are planning to shift the locations of the anchor structures to provide additional safety clearances for our construction crews.

## **Northern Anchor Structure**

- We originally planned to relocate the northern anchor structure approximately 110 feet from the existing structure.
- We are now planning to move the northern anchor structure an additional 25 feet north. The structure will be a total of 135 feet from the existing structure.
- This shift will increase safety clearances with the distribution pole on the west side of the right of way.

## **Southern Anchor Structure**

- We originally planned to relocate the southern anchor structure approximately 50 feet from the existing structure.
- We are now planning to move the southern anchor structure an additional 42 feet south. The structure will be a total of 92 feet from the existing structure.
- o This shift will increase crane clearances so workers can safely remove the existing structure and install the new structure.