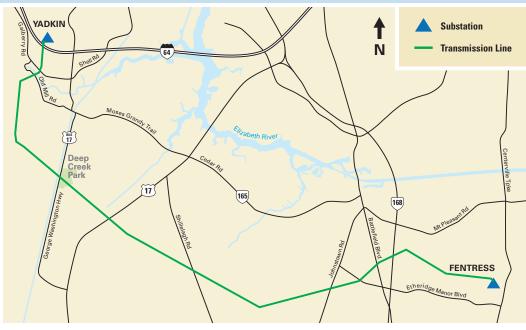

#### Yadkin – Fentress Surveying Along Transmission Line Right of Way

At Dominion Energy, we are committed to keeping neighbors informed about projects in the

**SCAN HERE** 

**TO LEARN** 

MORE

communities we serve. You are receiving this postcard because we are proposing to rebuild an electric transmission corridor between our Yadkin and Fentress

substations located in the City of Chesapeake, Virginia. Starting in February, crews will be in the right of way surveying and gathering information in preparation for this project. As such, you may notice an increase in foot or light-duty truck activity in the right of way.

More details will be provided to you as activities progress. Thank you for your patience and understanding during this time.

This map is intended to serve as a representation of the project area and is not intended for detailed engineering purposes.