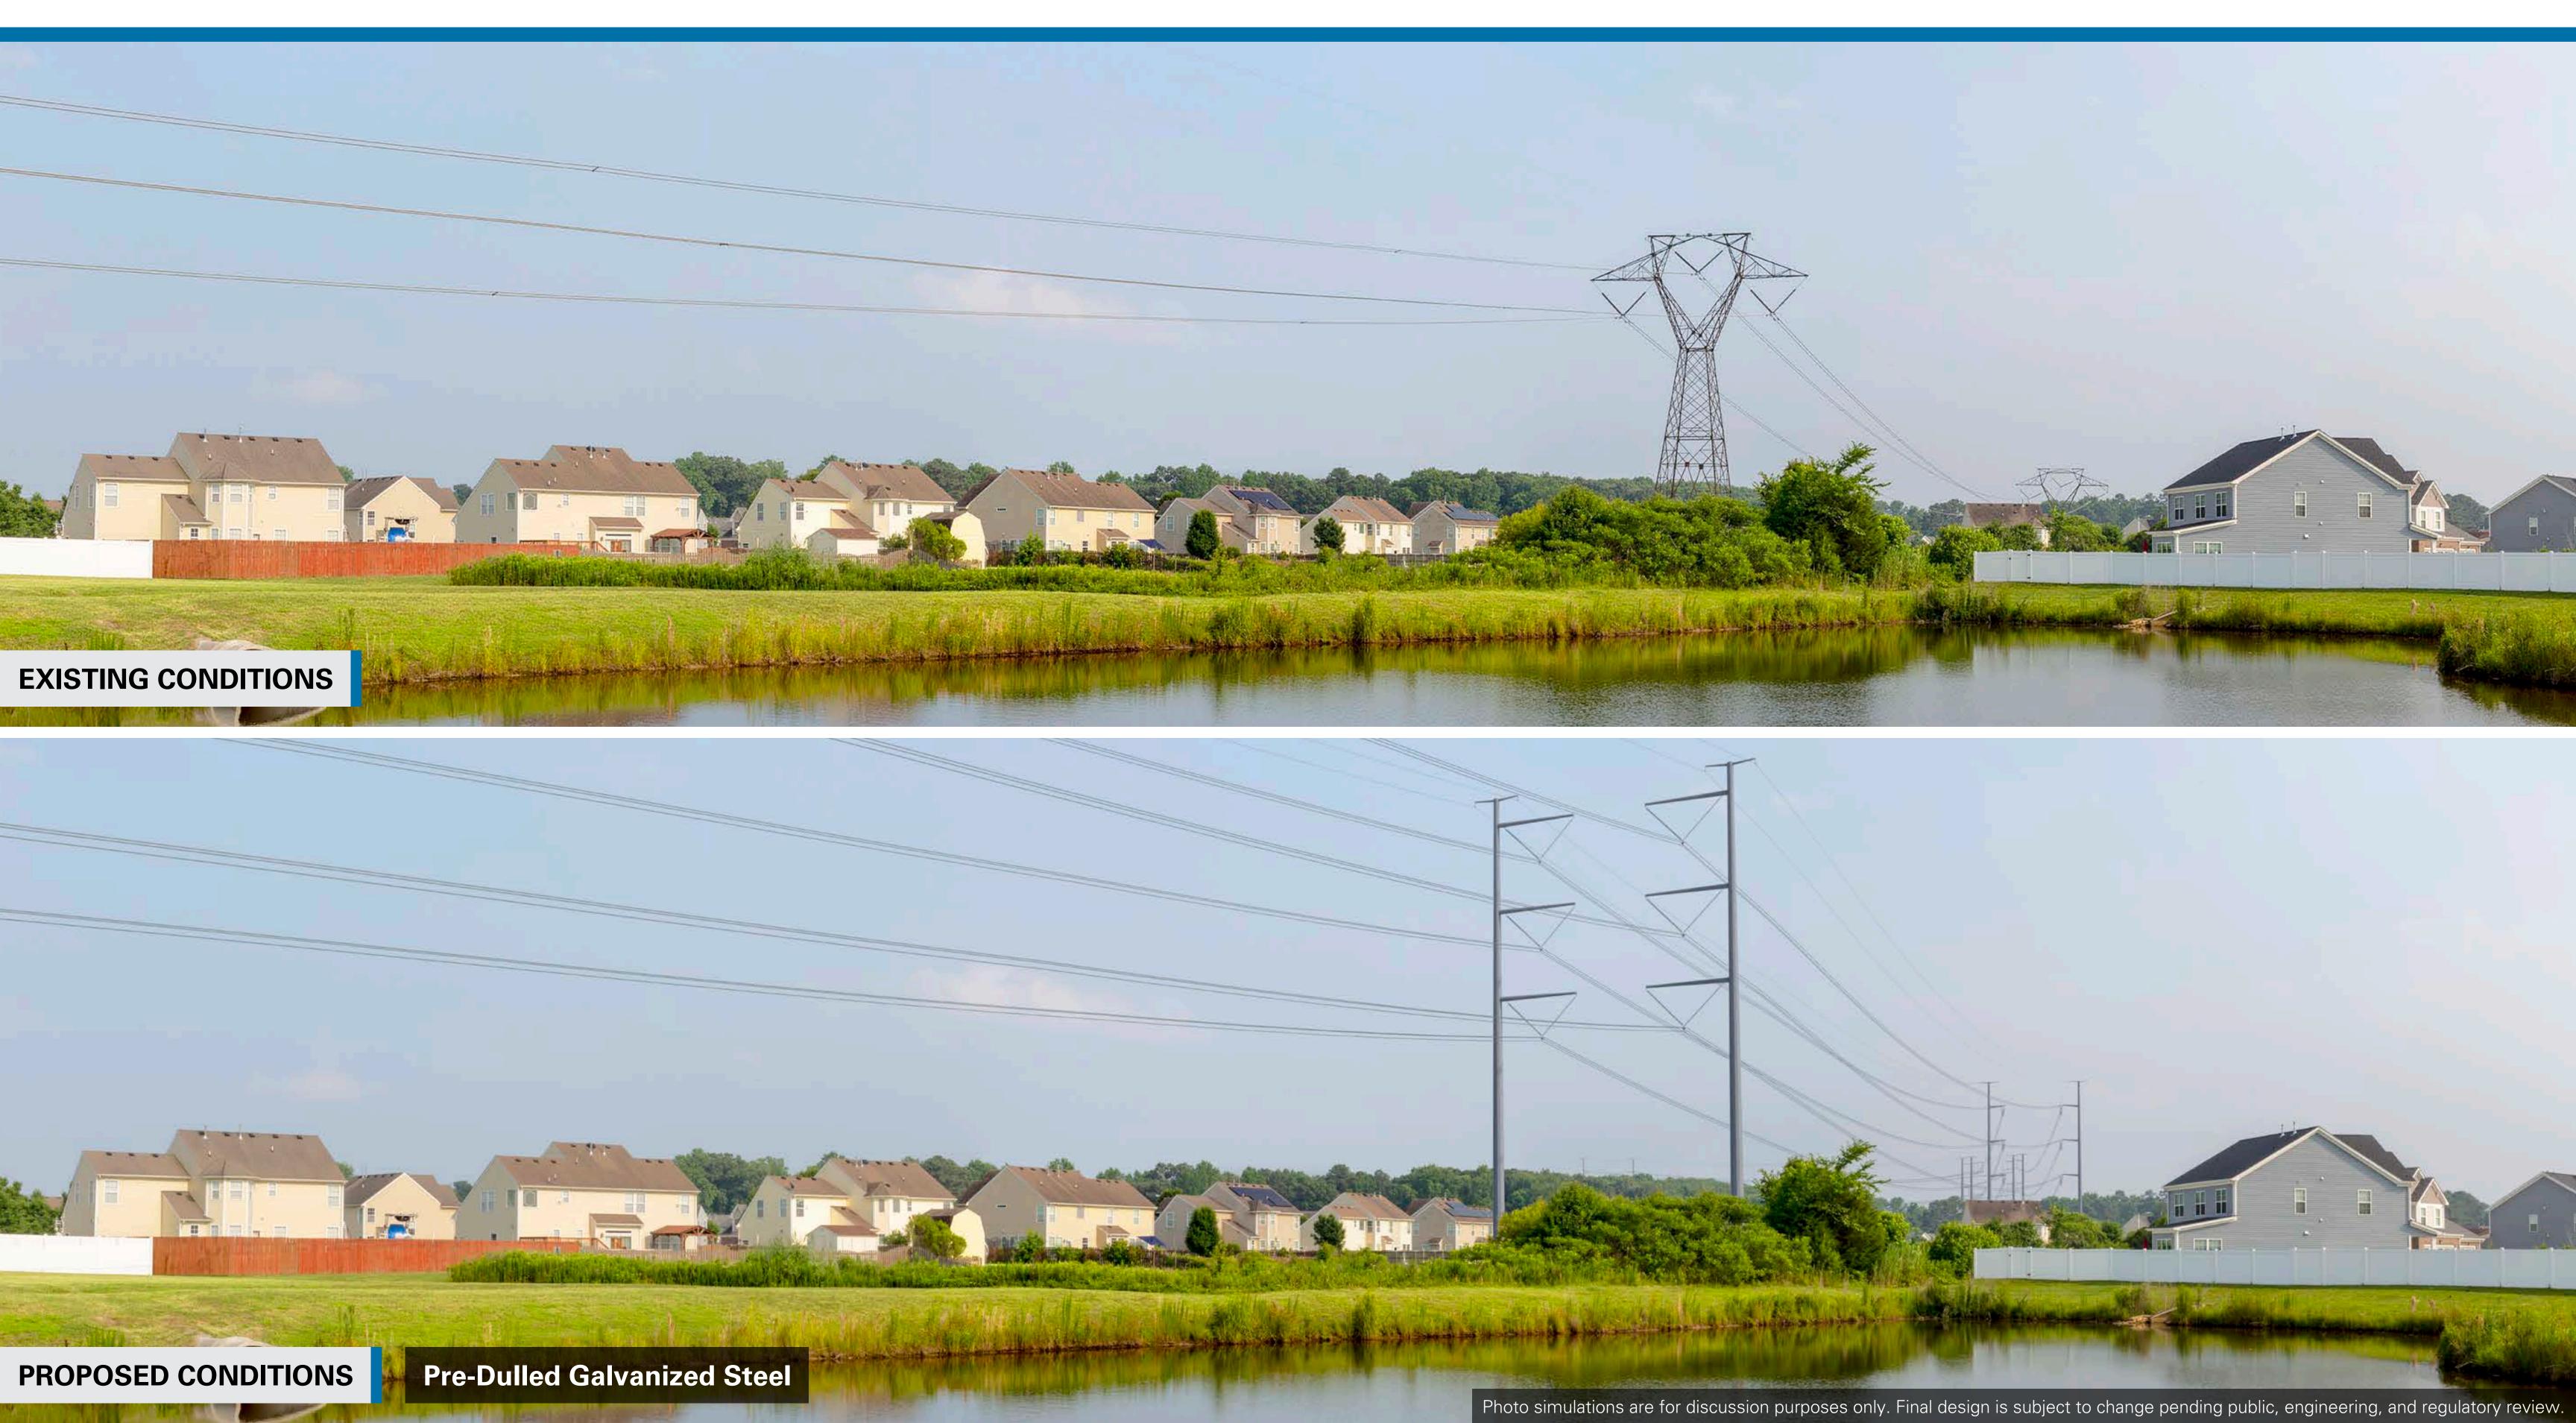

### Photo Location Map



Viewpoint Location — Transmission Line







#### Viewpoint 1

Date: 6/29/2023 Time: 4:55 pm Viewing Direction: East











#### Viewpoint 1

Date: 6/29/2023 Time: 4:55 pm Viewing Direction: East











#### Viewpoint 1

Date: 6/29/2023 Time: 4:55 pm Viewing Direction: East



Viewpoint Location
Transmission Line









#### Viewpoint 2

Date: 6/29/2023 Time: 4:34 pm Viewing Direction: Southeast









#### Viewpoint 2

Date: 6/29/2023 Time: 4:34 pm Viewing Direction: Southeast









#### Viewpoint 2

Date: 6/29/2023 Time: 4:34 pm Viewing Direction: Southeast









#### Viewpoint 3

Date: 6/29/2023 Time: 4:15 pm Viewing Direction: Northwest











#### Viewpoint 3

Date: 6/29/2023 Time: 4:15 pm Viewing Direction: Northwest











#### Viewpoint 3

Date: 6/29/2023 Time: 4:15 pm Viewing Direction: Northwest











#### Viewpoint 4

Date: 6/29/2023 Time: 10:13 am Viewing Direction: Southeast









#### Viewpoint 4

Date: 6/29/2023 Time: 10:13 am Viewing Direction: Southeast









#### Viewpoint 4

Date: 6/29/2023 Time: 10:13 am Viewing Direction: Southeast









#### Viewpoint 5

Date: 6/29/2023 Time: 12:17 pm Viewing Direction: North











#### Viewpoint 5

Date: 6/29/2023 Time: 12:17 pm Viewing Direction: North











#### Viewpoint 5