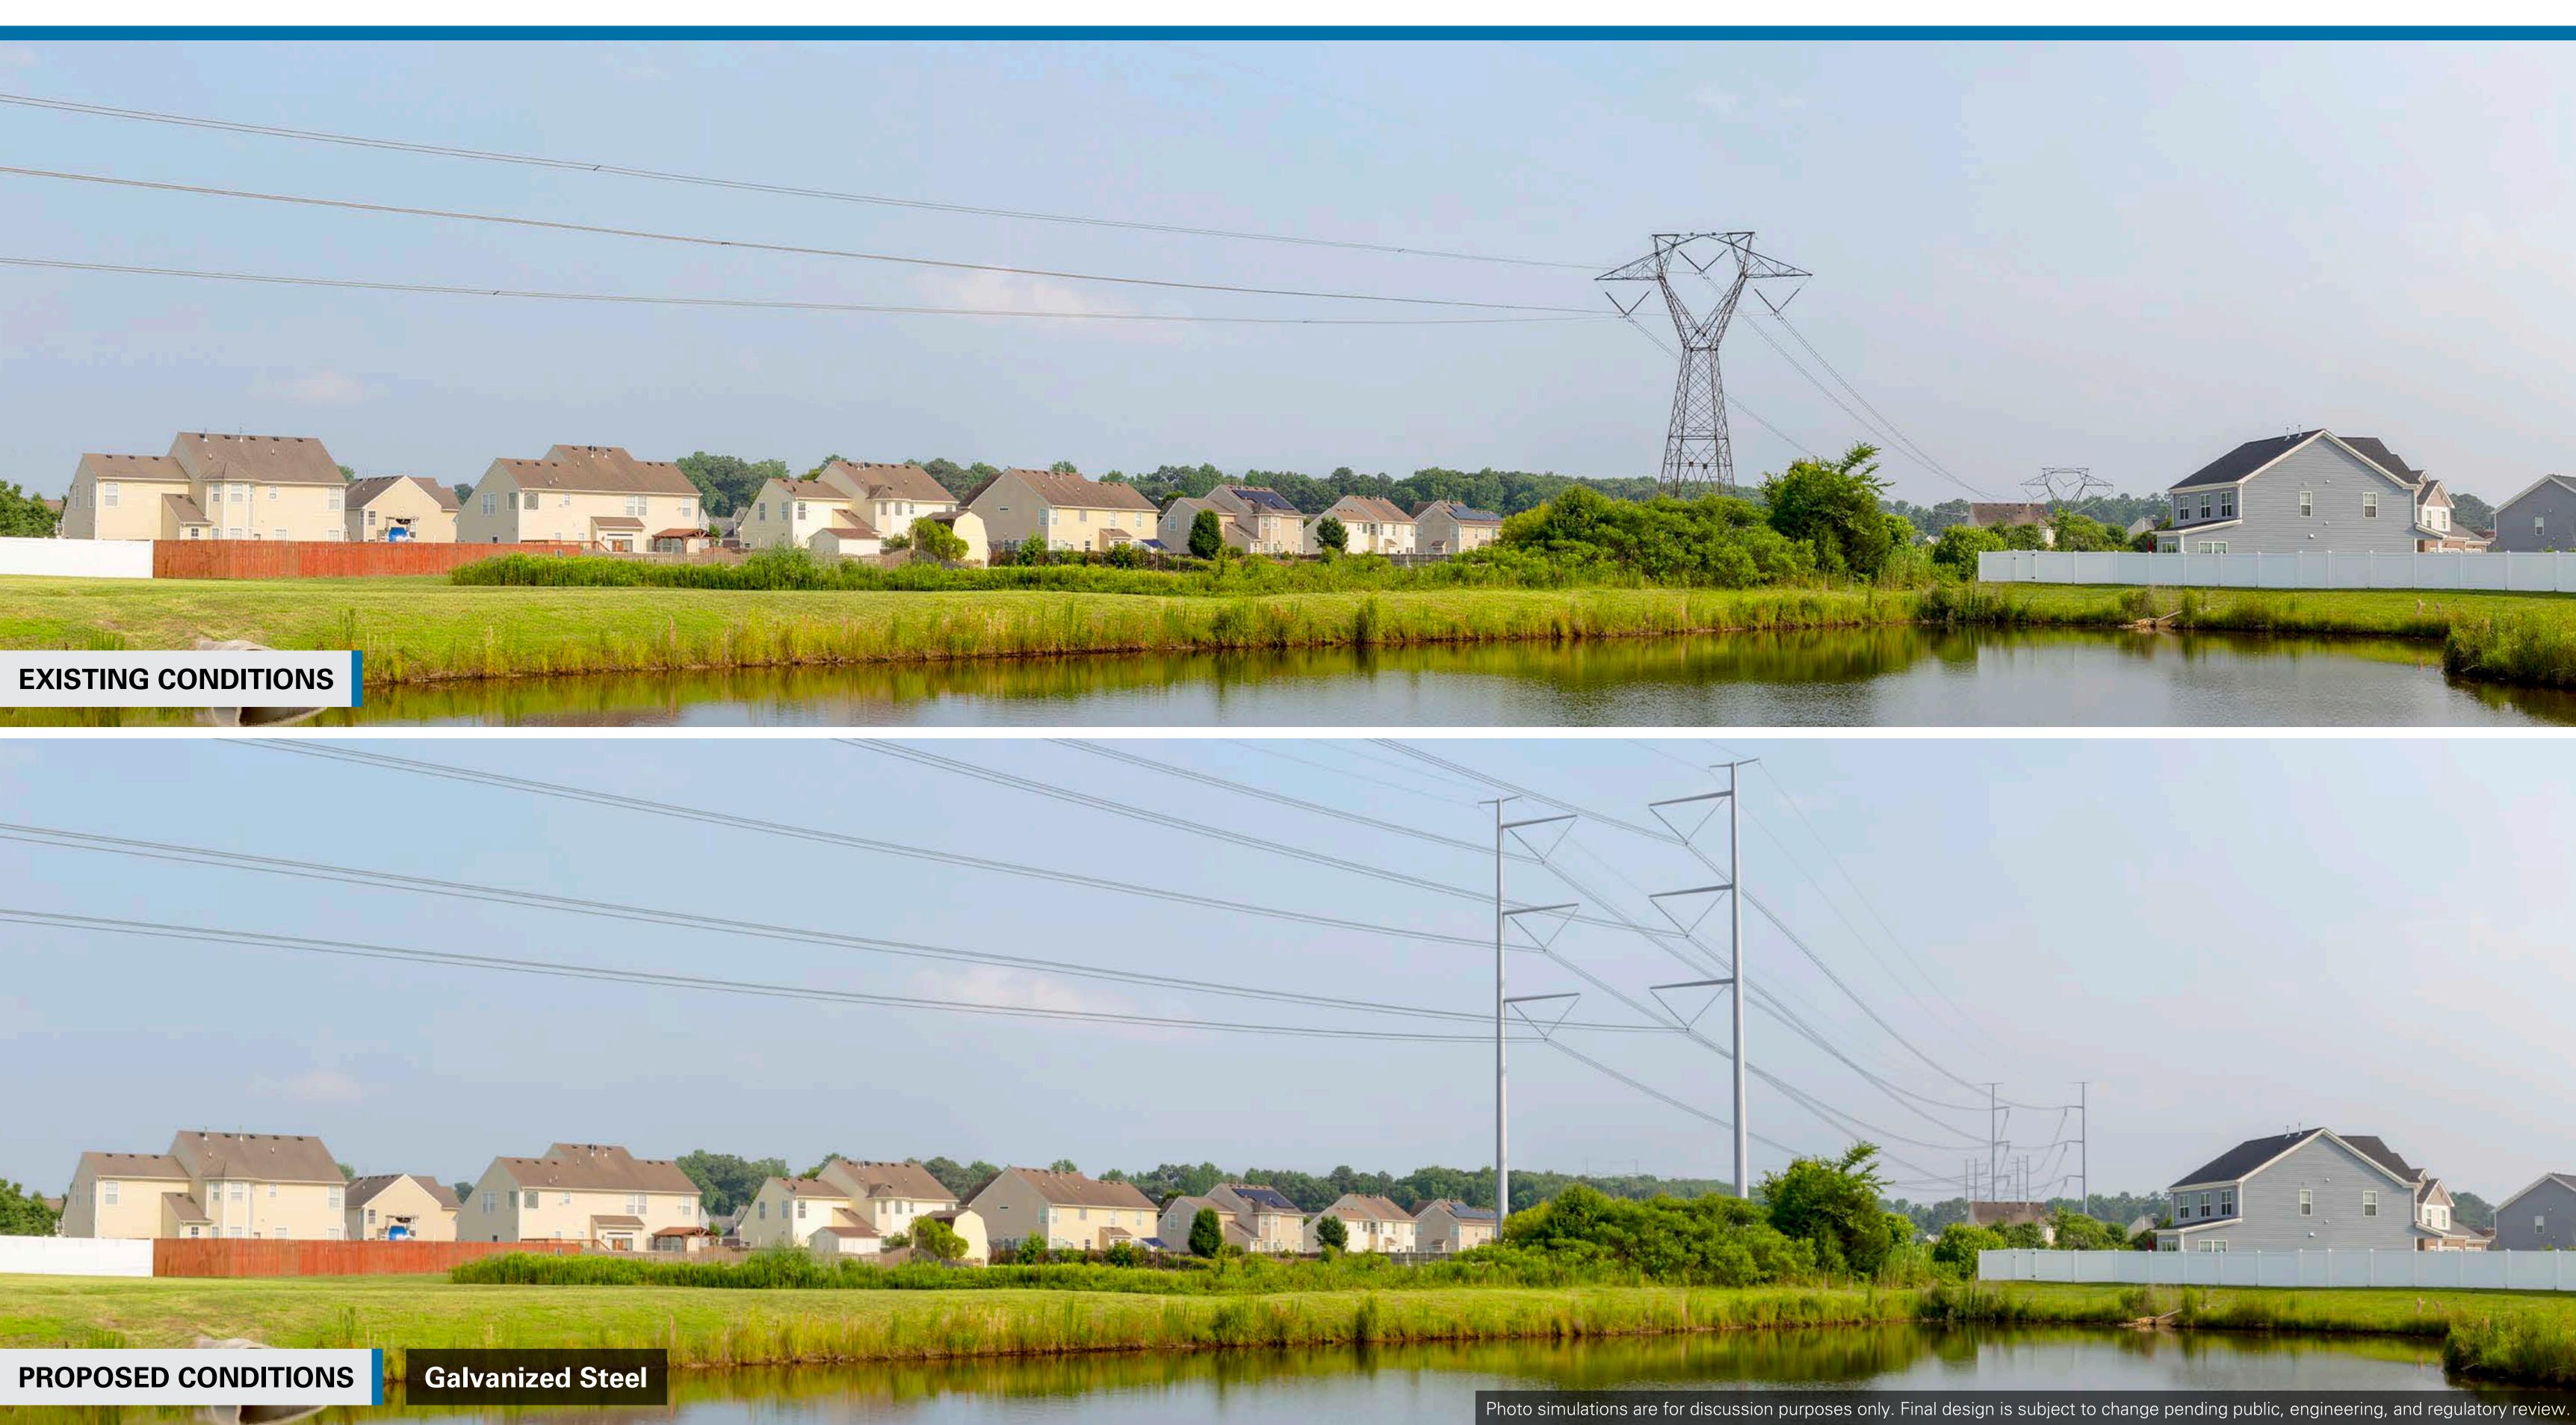

### Photo Location Map



Viewpoint Location — Transmission Line







#### Viewpoint 1

Date: 6/29/2023 Time: 4:55 pm Viewing Direction: East











#### Viewpoint 1

Date: 6/29/2023 Time: 4:55 pm Viewing Direction: East











#### Viewpoint 1

Date: 6/29/2023 Time: 4:55 pm Viewing Direction: East



Viewpoint Location
Transmission Line









#### Viewpoint 2

Date: 6/29/2023 Time: 4:34 pm Viewing Direction: Southeast









#### Viewpoint 2

Date: 6/29/2023 Time: 4:34 pm Viewing Direction: Southeast









#### Viewpoint 2

Date: 6/29/2023 Time: 4:34 pm Viewing Direction: Southeast









#### Viewpoint 3

Date: 6/29/2023 Time: 4:15 pm Viewing Direction: Northwest











#### Viewpoint 3

Date: 6/29/2023 Time: 4:15 pm Viewing Direction: Northwest











#### Viewpoint 3

Date: 6/29/2023 Time: 4:15 pm Viewing Direction: Northwest











#### Viewpoint 4

Date: 6/29/2023 Time: 10:13 am Viewing Direction: Southeast









#### Viewpoint 4

Date: 6/29/2023 Time: 10:13 am Viewing Direction: Southeast









#### Viewpoint 4

Date: 6/29/2023 Time: 10:13 am Viewing Direction: Southeast









#### Viewpoint 5

Date: 6/29/2023 Time: 12:17 pm Viewing Direction: North











#### Viewpoint 5

Date: 6/29/2023 Time: 12:17 pm Viewing Direction: North











#### Viewpoint 5

Date: 6/29/2023 Time: 12:17 pm Viewing Direction: North











#### Viewpoint 6