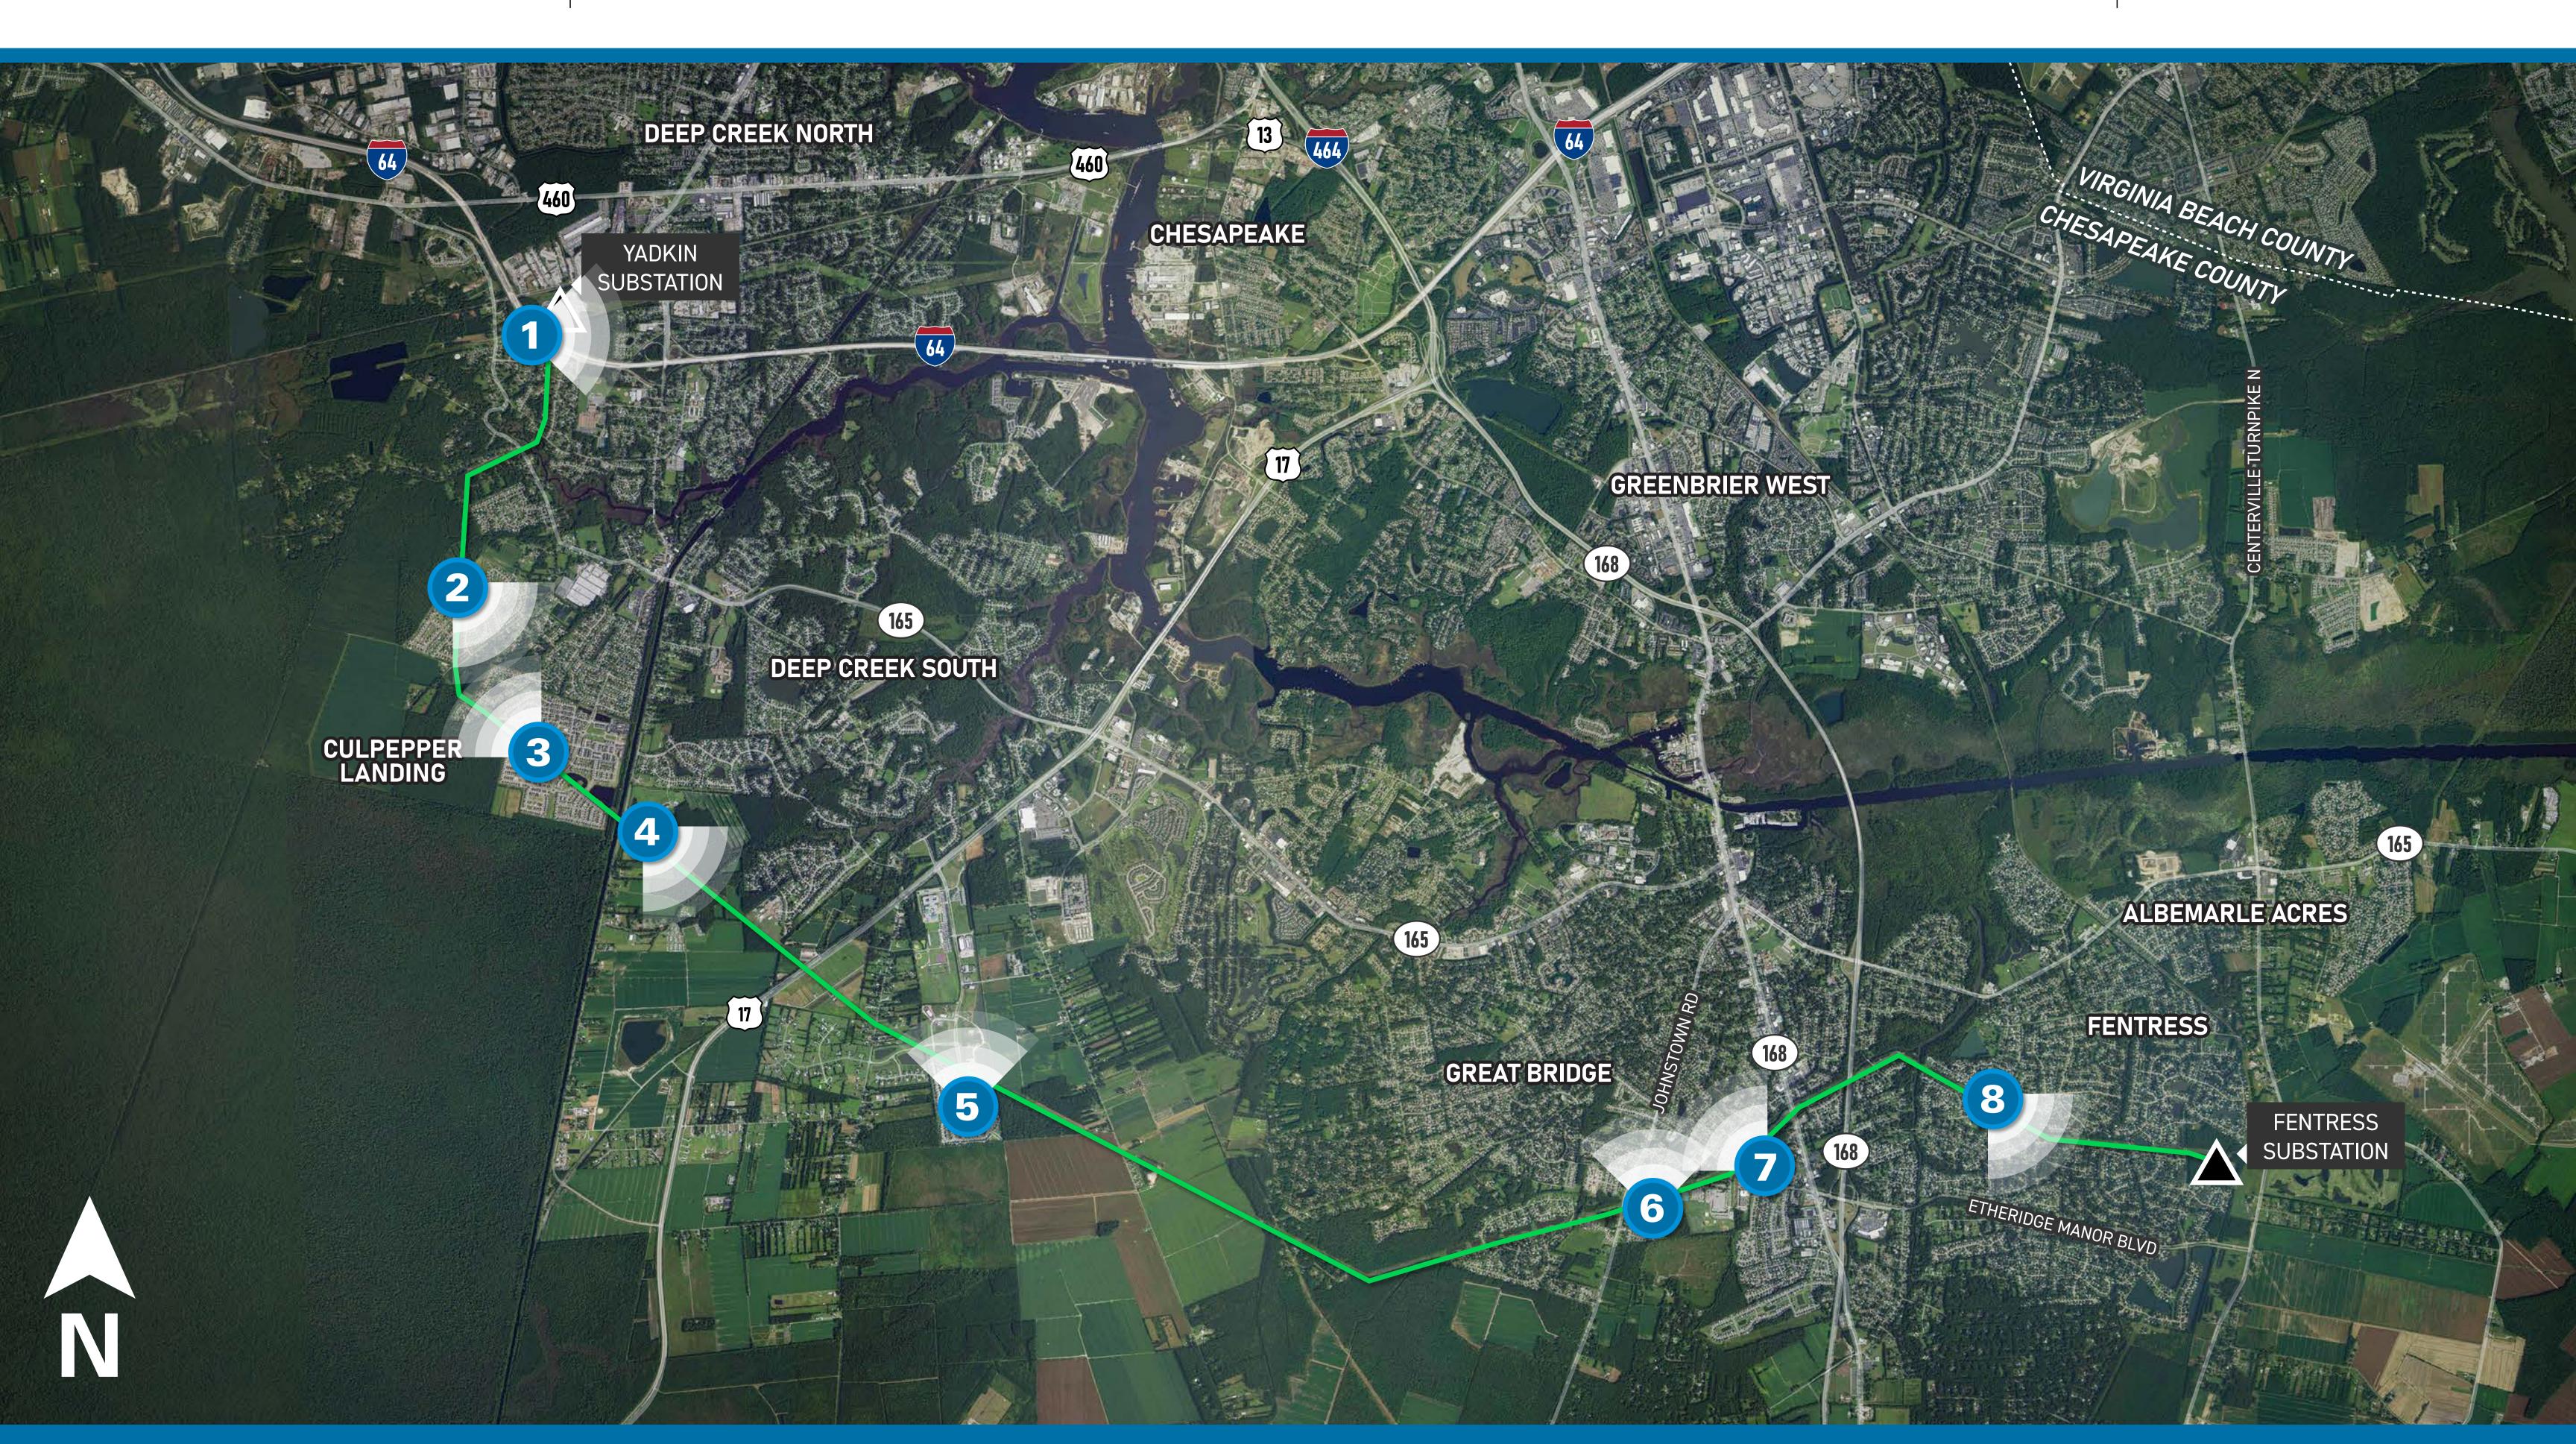

### Photo Location Map



Viewpoint Location — Transmission Line







#### Viewpoint 1

Date: 6/29/2023 Time: 4:55 pm Viewing Direction: East











#### Viewpoint 1

Date: 6/29/2023 Time: 4:55 pm Viewing Direction: East











#### Viewpoint 1

Date: 6/29/2023 Time: 4:55 pm Viewing Direction: East



Viewpoint Location
Transmission Line









#### Viewpoint 2

Date: 6/29/2023 Time: 4:34 pm Viewing Direction: Southeast









#### Viewpoint 2

Date: 6/29/2023 Time: 4:34 pm Viewing Direction: Southeast









#### Viewpoint 2

Date: 6/29/2023 Time: 4:34 pm Viewing Direction: Southeast









#### Viewpoint 3

Date: 6/29/2023 Time: 4:15 pm Viewing Direction: Northwest











#### Viewpoint 3

Date: 6/29/2023 Time: 4:15 pm Viewing Direction: Northwest











#### Viewpoint 3

Date: 6/29/2023 Time: 4:15 pm Viewing Direction: Northwest