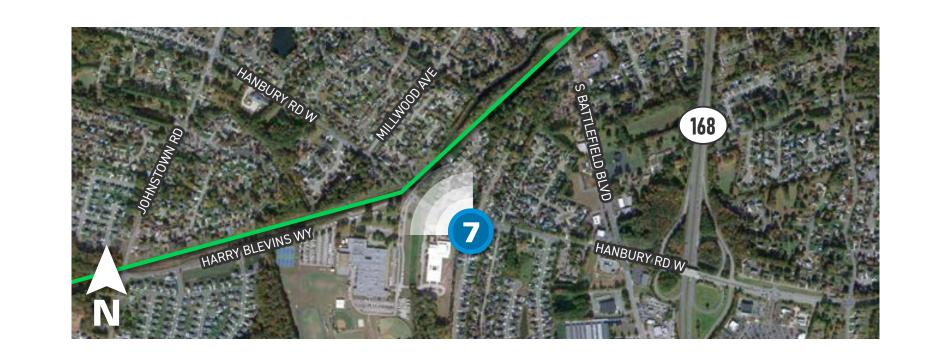

### Photo Location Map

Viewpoint Location — Transmission Line

#### Viewpoint 7

Date: 6/30/2023 Time: 10:14 am Viewing Direction: Northwest