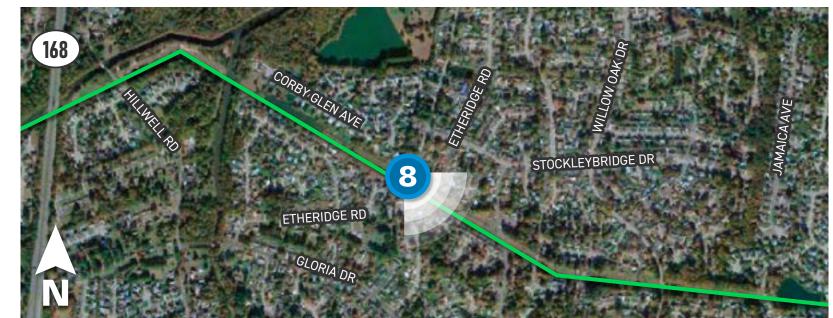

: North











#### Viewpoint 6

Date: 6/29/2023 Time: 2:10 pm Viewing Direction: North











#### Viewpoint 7

Date: 6/30/2023 Time: 10:14 am Viewing Direction: Northwest











#### Viewpoint 7

Date: 6/30/2023 Time: 10:14 am Viewing Direction: Northwest











#### Viewpoint 7

Date: 6/30/2023 Time: 10:14 am Viewing Direction: Northwest











#### Viewpoint 8

Date: 6/30/2023 Time: 9:05 am Viewing Direction: Southeast





Photo simulations are for discussion purposes only. Final design is subject to change pending public, engineering, and regulatory review.





#### Viewpoint 8

Date: 6/30/2023 Time: 9:05 am Viewing Direction: Southeast









PROPOSED CONDITIONS

Galvanized Steel

#### Viewpoint 8

Date: 6/30/2023 Time: 9:05 am Viewing Direction: Southeast





Photo simulations are for discussion purposes only. Final design is subject to change pending public, engineering, and regulatory review.