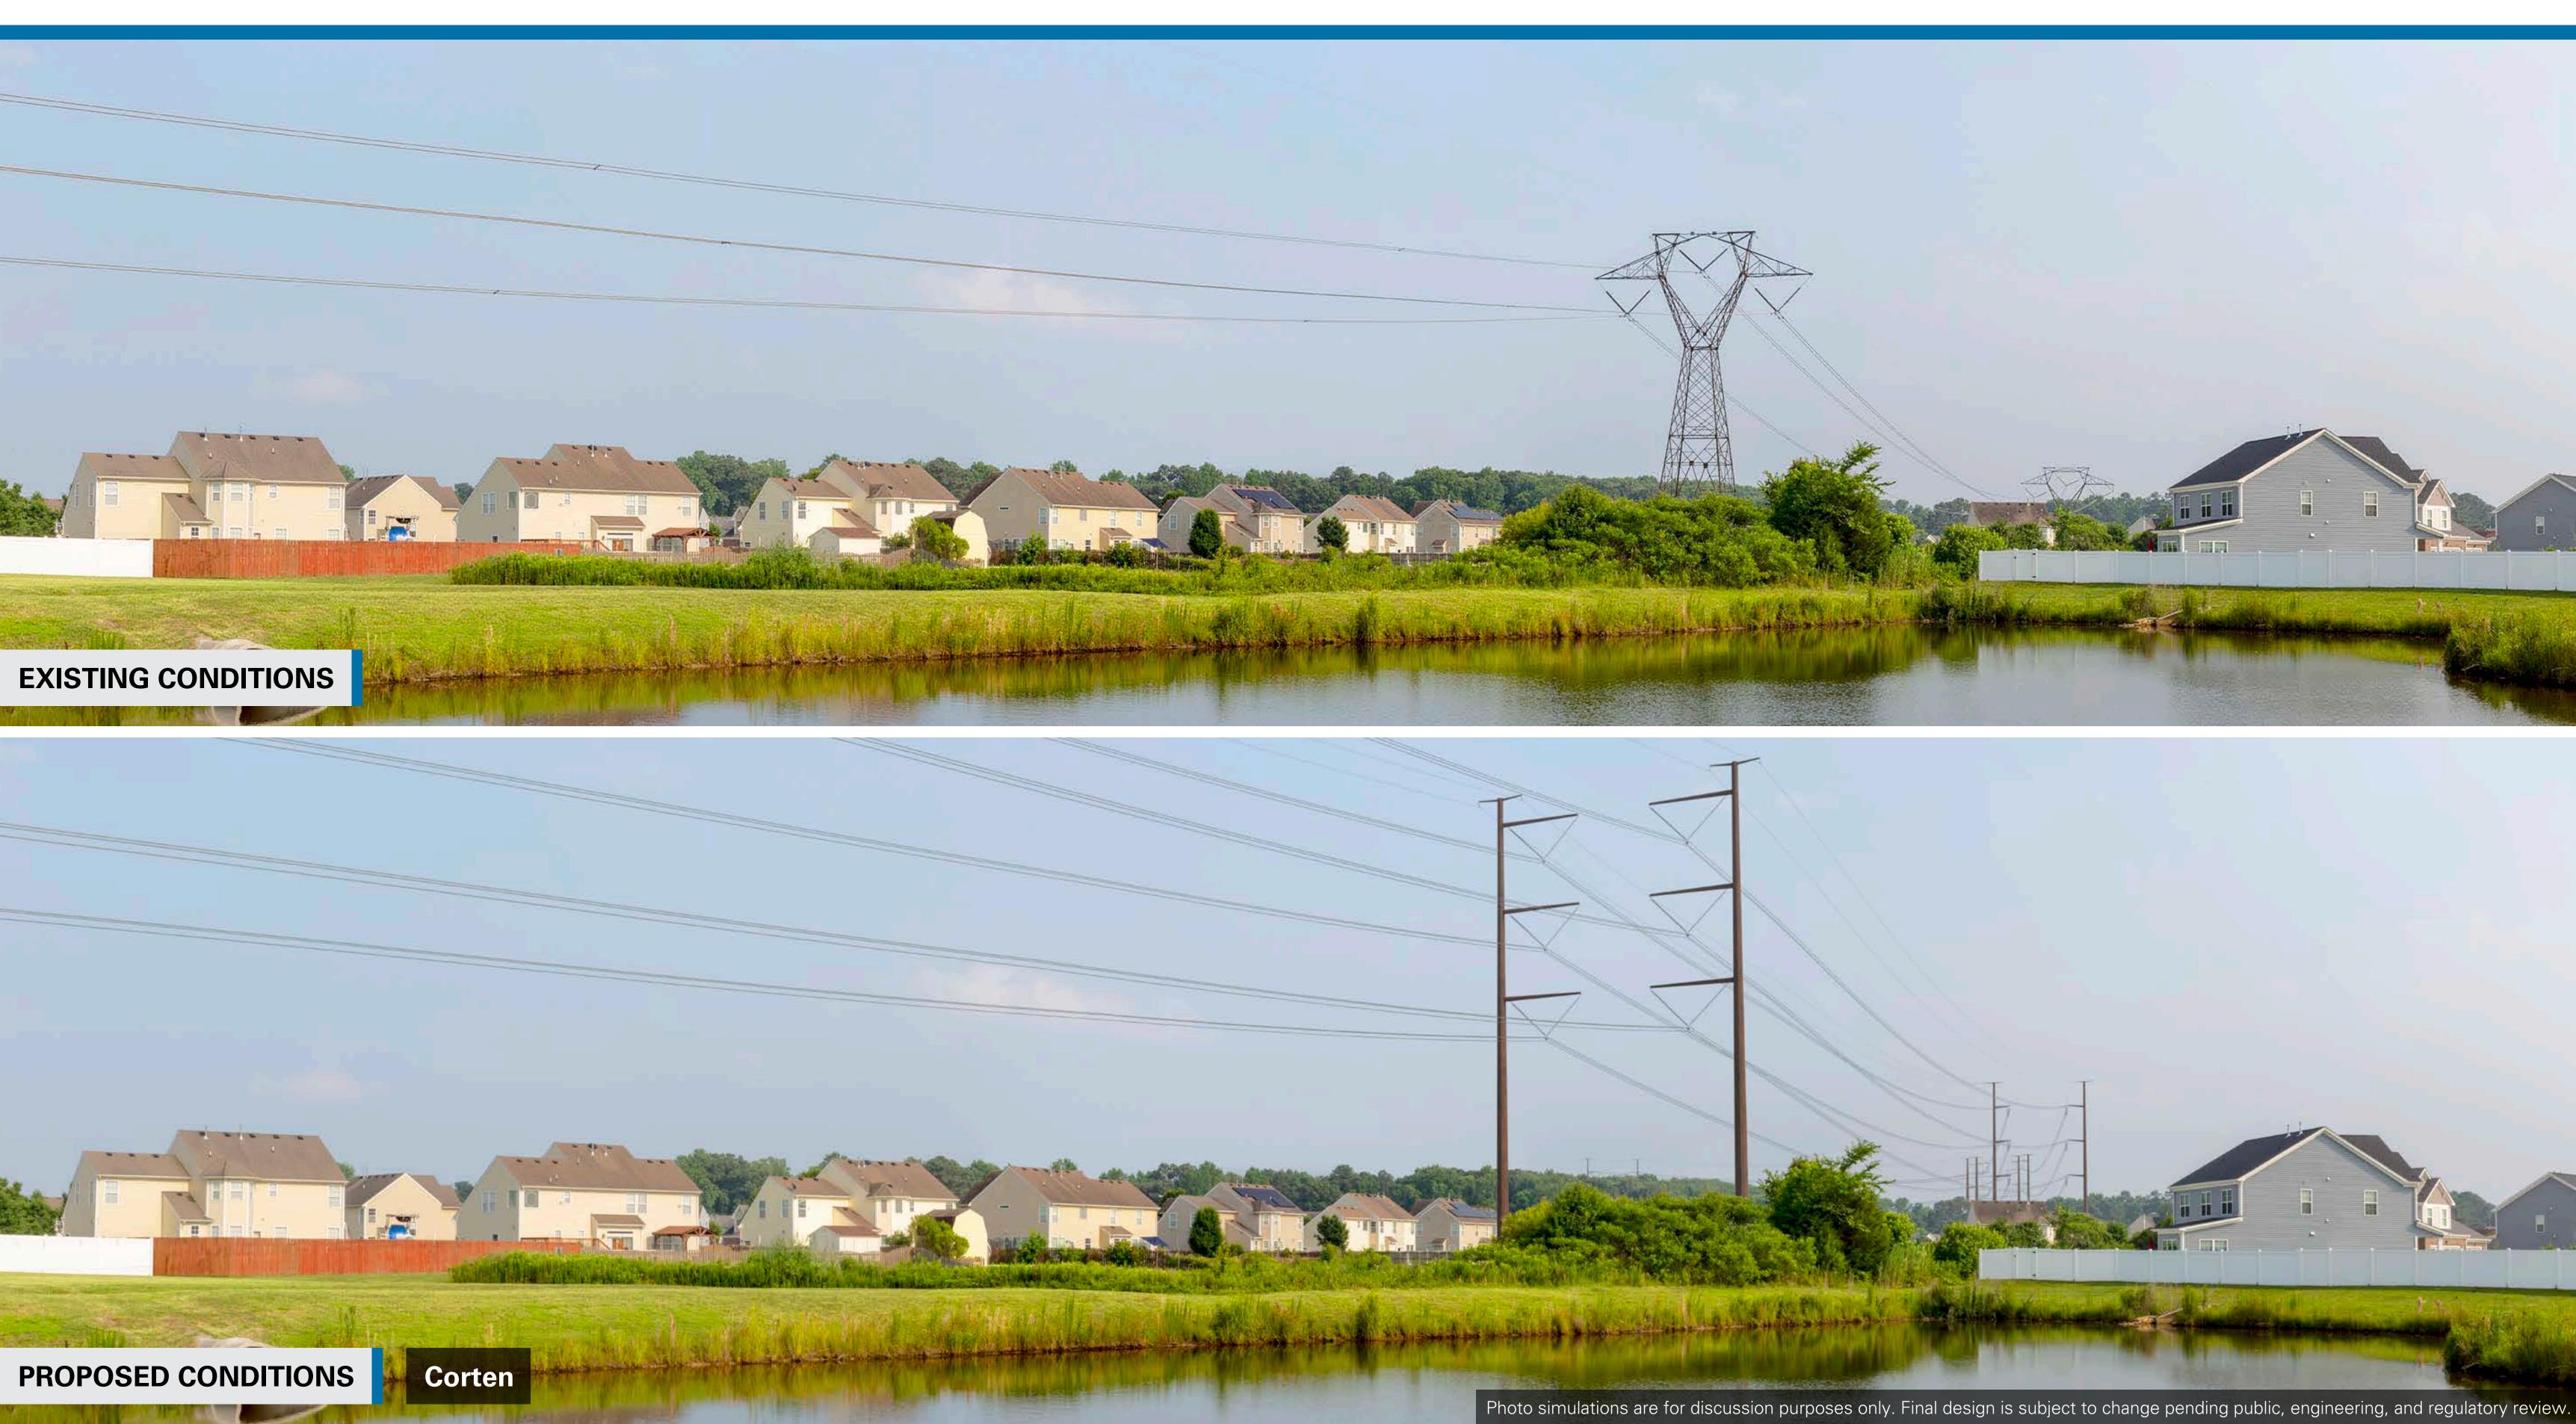

### Photo Location Map



Viewpoint Location — Transmission Line







#### Viewpoint 1

Date: 6/29/2023 Time: 4:55 pm Viewing Direction: East











#### Viewpoint 1

Date: 6/29/2023 Time: 4:55 pm Viewing Direction: East











#### Viewpoint 1

Date: 6/29/2023 Time: 4:55 pm Viewing Direction: East



Viewpoint Location
Transmission Line









#### Viewpoint 2

Date: 6/29/2023 Time: 4:34 pm Viewing Direction: Southeast









#### Viewpoint 2

Date: 6/29/2023 Time: 4:34 pm Viewing Direction: Southeast









#### Viewpoint 2

Date: 6/29/2023 Time: 4:34 pm Viewing Direction: Southeast









#### Viewpoint 3

Date: 6/29/2023 Time: 4:15 pm Viewing Direction: Northwest











#### Viewpoint 3

Date: 6/29/2023 Time: 4:15 pm Viewing Direction: Northwest











#### Viewpoint 3

Date: 6/29/2023 Time: 4:15 pm Viewing Direction: Northwest











#### Viewpoint 4

Date: 6/29/2023 Time: 10:13 am Viewing Direction: Southeast









#### Viewpoint 4

Date: 6/29/2023 Time: 10:13 am Viewing Direction: Southeast









#### Viewpoint 4

Date: 6/29/2023 Time: 10:13 am Viewing Direction: Southeast









#### Viewpoint 5

Date: 6/29/2023 Time: 12:17 pm Viewing Direction: North











#### Viewpoint 5