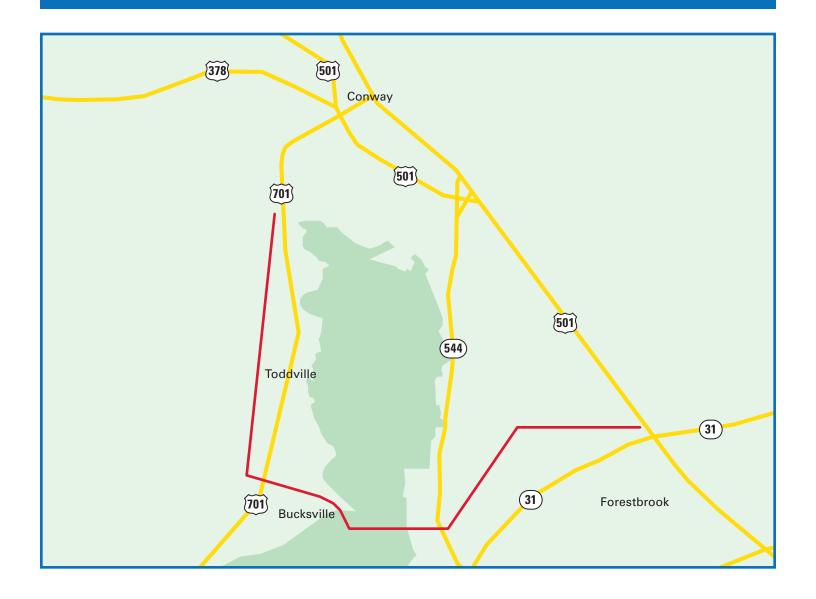

The South Conway Project—the third phase of enhancement to the DESC natural gas infrastructure system—will include the installation of approximately 16 miles of 12-inch natural gas line from the west side of the Waccamaw River to Highway 501 in Myrtle Beach, SC. The natural gas line will be installed underground, and one regulating station will be added on the west side of the Waccamaw River.

# **South Conway**

PROJECT LOCATION