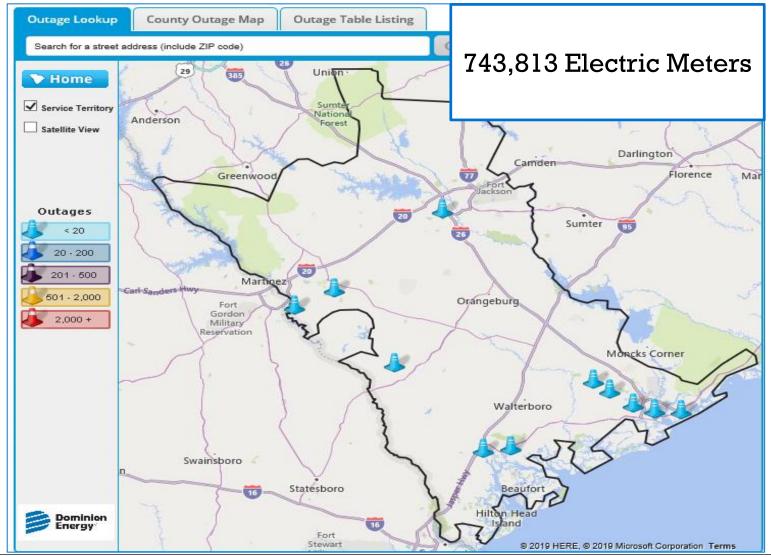

### Dominion Energy South Carolina Electric Distribution System

262 Substations

759 Circuits

758 SCADA Controlled Substation Breakers

1,073 Field SCADA Switches and Reclosers

18,145 Distribution Miles

743,813 Electric Customers