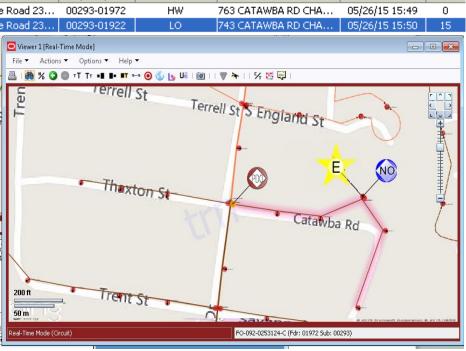

|
| Event # Status Crev Reg                  | OpArea WkArea Sub         | Ckt (Zone) Device         | Phase Crit             | stOut Clues Address    | Start Time ERT Ke         | ey 🔺 Rest Time 🛛 Run CMI 🛛 Calls |
| 3011263 DSP BW33 W                       | est Barnwell BW B ກwິໄC / | 00011-024% ! TO-052-07568 | 7-BC BC                | 1 LO MARLBORO AVE WELL | 05/18/16(:::. 05/18/161-( | 0 200 1                          |



### **Emergency Events** Linked but Not Rolled Up



- First customer reported wires to house down.
- Three other customers reported lights out.
- Predicted outage has rolled up to the tap fuse, but the location of the emergency event is maintained to aid in giving appropriate information to the dispatcher and crew working the outage.









#### **Internal Management Dashboard Reporting**

#### VENTYX 🇊 🛛 Outage Management System

4

4

0

OH Fuse

🐔 🖹 🛉 🌩

9,969

0

| Modules          |                  |                 |                |                   |                  |                  |                  |                |                 |                 |                |               |              |                 |
|------------------|------------------|-----------------|----------------|-------------------|------------------|------------------|------------------|----------------|-----------------|-----------------|----------------|---------------|--------------|-----------------|
| Current Outage   | es (i)           |                 |                |                   |                  |