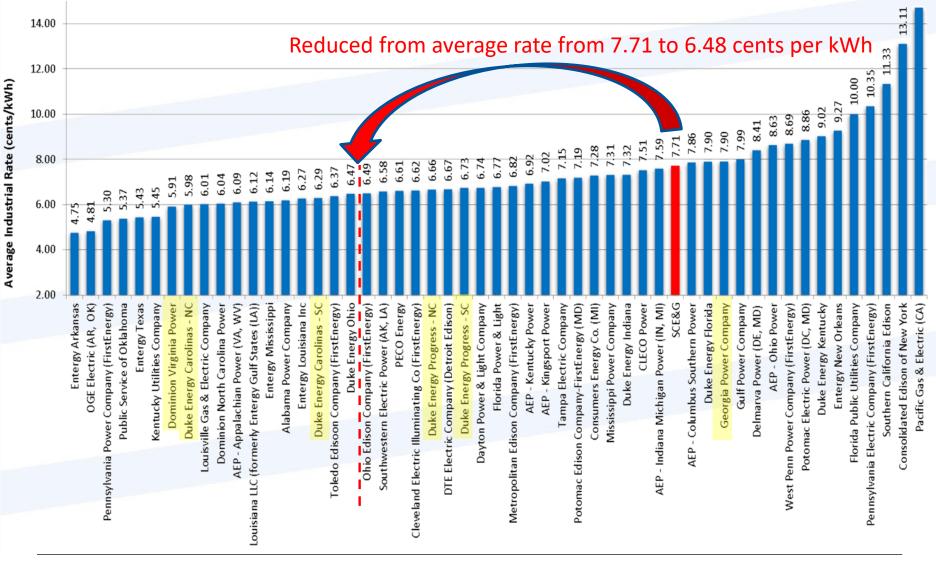

orward looking statements.



### **Economic Development** A STRONG BUSINESS PARTNER



Regularly honored for economic development among top U.S. utilities.



Site Selection magazine named Dominion Energy one of the country's top 10 utilities for economic development.



Business Facilities magazine named Dominion Energy "Editor's Choice Selection" as a Top Utility for Powering Growth.



# **Brighter Together** A Strong Energy Partner

## **Benefits to Electric Customers**

- Nearly 15% rate reduction for Customers (\$4.5B in bill relief)
- Dominion Energy shareholders absorb \$1.7B of debt not now in rates but was eligible
- Rate freeze for at least 3 years
- Gas-fired power plant with no capital cost to customers (\$180M)
- Limit litigation risks





## **Edison Electric Institute**



Source: Edison Electric Institute | Typical Bills and Average Rates Report Summer 2018 Factors: Industrial Customer, 1000 kW, 650,000 kWh, 89% Load Factor

Data includes the top 10 utilities in the nation and member utilities in the SEE.

Bills and averages complied by Rate Regulation Department of the EEI, using rates in effect July 1, 2018 and average revenue data from the year preceding July 1, 2018.



14.72

## Benefits to Natural Gas Customers

- \$2.45M in total bill credits over 3 years, distributed annually
- Access to greater resources
- Combination leverages
   Dominion Energy's financial strength
  - Gas Transmission Pipelines
  - -- Proposed Atlantic Coast Pipeline
  - Solar
  - Electric & Natural Gas
  - Natural Gas Only

**Combined South Carolina Operations** 



## **Bene