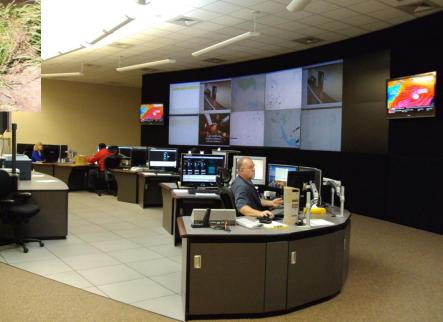

### **Distribution Dispatch**

Charleston Dispatch Center

### **Centralized Dispatch**

Two Dispatch Centers

- Columbia
- Charleston

The Two centers work together as one with common work practices and common goals

- Shifts split between offices:
  - Nights in Charleston
  - Evening and Weekend days in Columbia
  - Dayshift -- both locations