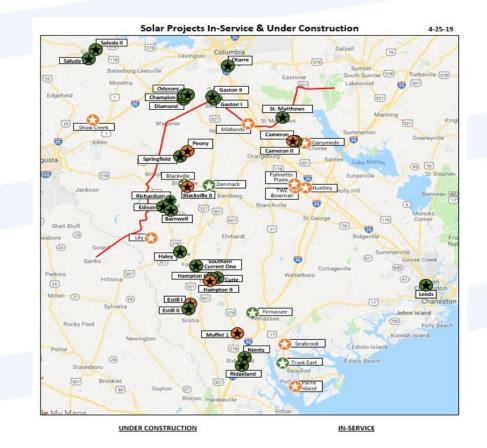

## **Electric Distribution System**

### Dominion Energy South Carolina Electric Distribution System

262 Substations

759 Circuits

758 SCADA Controlled Substation Breakers

1,073 Field SCADA Switches and Reclosers

18,145 Distribution Miles

743,813 Electric Customers