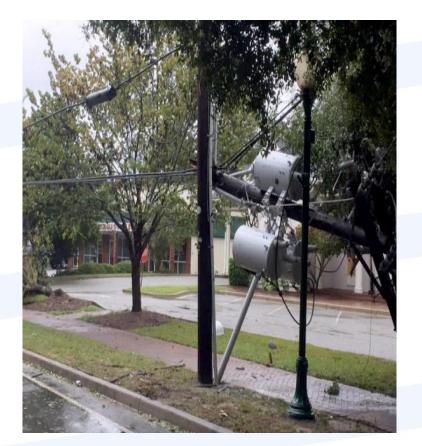

# **Distribution Dispatch** & Grid Automation

Sally Wofford Manager, Dispatching

Distribution Dispatch Overview

- Computer Systems, Grid Automation and Outage Restoration
- Challenges of Severe Weather