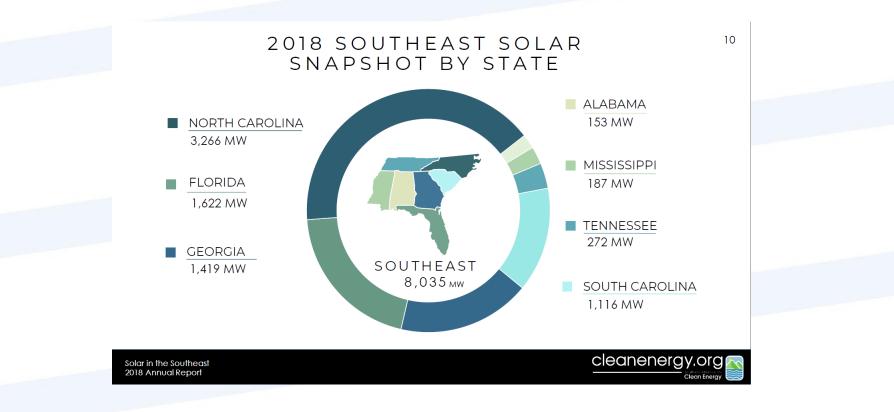

n Rankings, 2018

|                |      | Rank |      |
|----------------|------|------|------|
| State          | 2016 | 2017 | 2018 |
| California     | 1    | 1    | 1    |
| Texas          | 6    | 4    | 2    |
| North Carolina | 4    | 2    | 3    |
| Florida        | 9    | 3    | 4    |
| Nevada         | 5    | 9    | 5    |
| New York       | 12   | 12   | 6    |
| New Jersey     | 10   | 11   | 7    |
| Minnesota      | 14   | 6    | 8    |
| Arizona        | 7    | 7    | 9    |
| Massachusetts  | 8    | 5    | 10   |
| Colorado       | 11   | 20   | 11   |
| South Carolina | 20   | 8    | 12   |
| Maryland       | 13   | 13   | 13   |
| Oregon         | 18   | 14   | 14   |
| Connecticut    | 21   | 21   | 15   |



#### **Solar PV Installation (MW<sub>dc</sub>) Rankings**





#### SOUTH CAROLINA SOLAR LEADERSHIP IN THE PALMETTO STATE

#### UTILITY-SCALE SOLAR, MW

| UTILITY               | 2018 | 2022  |
|-----------------------|------|-------|
| SCE&G                 | 263  | 1,058 |
| DUKE ENERGY CAROLINAS | 332  | 590   |
| DUKE ENERGY PROGRESS  | 350  | 557   |
| SANTEE COOPER         | 4    | 8     |

#### DISTRIBUTED SOLAR, MW

| UTILITY               | 2018 | 2022 |
|-----------------------|------|------|
| SCE&G                 | 110  | 230  |
| DUKE ENERGY CAROLINAS | 31   | 58   |
| DUKE ENERGY PROGRESS  | 9    | 17   |
| SANTEE COOPER         | 18   | 33   |

South Carolina's "Energy Freedom Act" (currently pending in the state Senate, after passing the House unanimously) is comprehensive solar legislation that will sustain this vibrant market. T