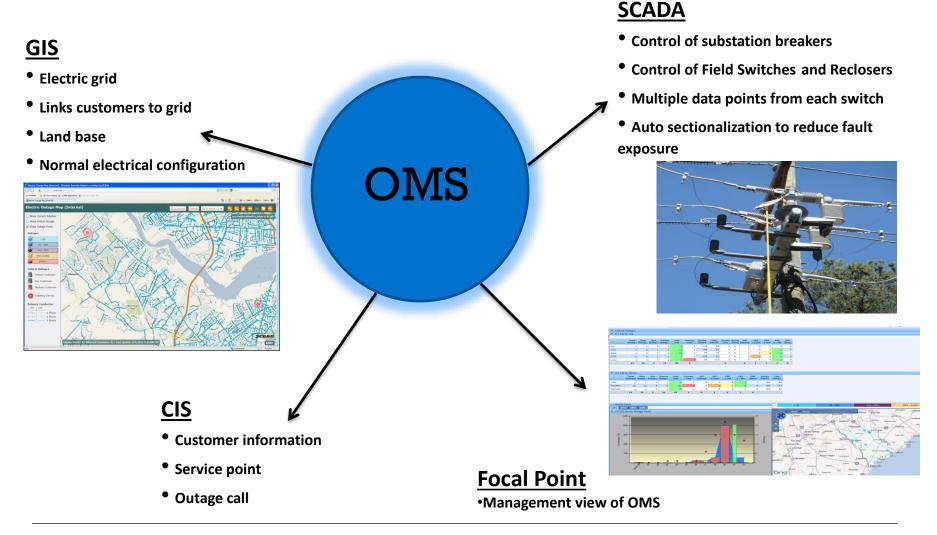

ation of the Electric System. We use technology to communicate, analyze, and manage our business resulting in excellent customer service.



### **Distribution Dispatch**



Charleston Dispatch Center



### **Centralized Dispatch**

Two Dispatch Centers

- Columbia
- Charleston

The Two centers work together as one with common work practices and common goals

- Shifts split between offices:
  - Nights in Charleston
  - Evening and Weekend days in Columbia
  - Dayshift -- both locations



## **Electric Distribution System**



### Dominion Energy South Carolina Electric Distribution System

262 Substations

759 Circuits

758 SCADA Controlled Substation Breakers

1,073 Field SCADA Switches and Reclosers

18,145 Distribution Miles

743,813 Electric Customers



## Outage Management System





## Outage Management System

| RACLE                |                    |         |                  |                         |                        |                      |                              |            |                                                                |                                                |                |