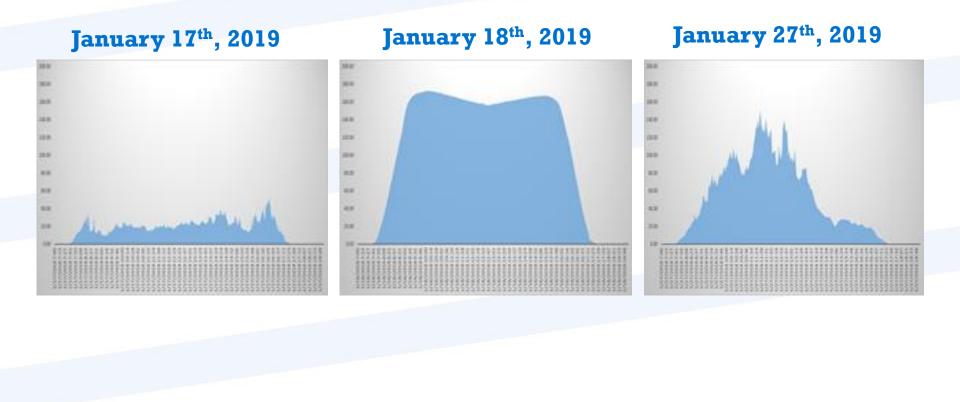

07</u>     | Withdrawn                               | <u>413</u> | <u>4</u>       |
| Total                                    | 6,616       | 405            | Total                                   | 2,415      | 22             |
| as of 4/30/2019                          |             |                | as of 4/30/2019                         |            |                |



### Utility-Scale Solar 350 MW

- 29 Solar Farms In-Service
  - 6 Transmission
  - 23 Distribution
  - 9 Solar Farms under Construction





### **Dominion Energy Solar – South Carolina**

#### **Moffett Solar – Jasper County**

- 71.4 MW
- 900 Acres
- 115 kV
- Power 15,000 Homes

#### **Ridgeland Solar – Jasper County**

- 10 MW
- 80 Acres
- 23.9 kV
- Power 2,100 Homes







### **Composite Solar Generation**





## **Daily Intermittency – Partly Cloudy**





### **Sample of Individual Solar Farm Profiles**





### Varying amounts of solar on a milder winter day



## **Power Quality Monitoring**

- Power Quality Instrumentation Installed at Every Utility-Scale Solar Farm
  - Remote Near Real-Time Communication
  - Email Alert for Engineers
  - High Resolution Data
    - Harmonics
    - Transients
    - Flicker
    - Voltage Deviations





### **Intermittent Generation Integration**

- Ramping & Stability
- Plant Wear & Tear
- Lower Minimum Loads
- Start-up Fuel Costs
- Inrush Currents
- Inverter Controls / Flicker
- Load Tap Controllers / High Voltage
- Battery Energy Storage (PV+S or just S)
- Fairfield Pumped Storage



# Questions





# **Dominion Energy**



#### John Raftery Director,