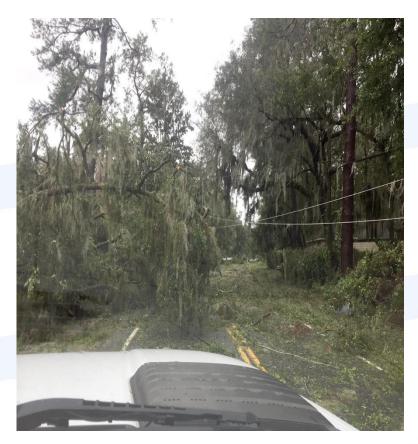

# **Distribution Dispatch** & Grid Automation

Sally Wofford Manager, Dispatching

Distribution Dispatch Overview

- Computer Systems, Grid Automation and Outage Restoration
- Challenges of Severe Weather