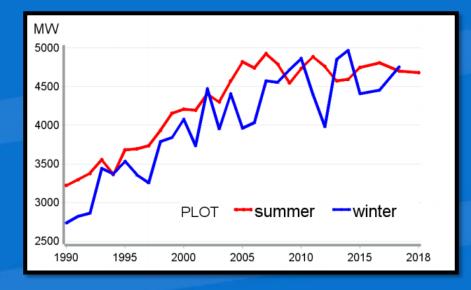

## **Least Cost Expansion Plan**

|      |        |                              |       | Capacity          | Changes  |             |                   |                   |
|------|--------|------------------------------|-------|-------------------|----------|-------------|-------------------|-------------------|
|      |        | Gross<br>Territorial<br>Peak | Solar | Winter<br>Peaking | Baseload | Retirements | Total<br>Capacity | Reserve<br>Margin |
|      | Summer | 4883                         | 72    |                   |          | -85         | 6132              | 26%               |
| 2019 | Winter | 4964                         |       |                   |          |             | 6163              | 24%               |
|      | Summer | 4933                         | 187   |                   |          | -25         | 6295              | 28%               |
| 2020 | Winter | 5008                         |       |                   |          |             | 6139              | 23%               |
|      | Summer | 4979                         | 102   |                   |          |             | 6398              | 28%               |
| 2021 | Winter | 5039                         |       |                   |          |             | 6140              | 22%               |
|      | Summer | 5019                         |       |                   |          |             | 6399              | 27%               |
| 2022 | Winter | 5078                         |       | 3                 |          |             | 6144              | 21%               |
|      | Summer | 5058                         |       |                   |          |             | 6400              | 27%               |
| 2023 | Winter | 5100                         |       | 30                |          |             | 6171              | 21%               |
|      | Summer | 5084                         |       |                   |          |             | 6401              | 26%               |
| 2024 | Winter | 5140                         |       | 77                |          |             | 6219              | 21%               |
|      | Summer | 5124                         |       |                   |          |             | 6402              | 25%               |
| 2025 | Winter | 5183                         |       | 128               |          |             | 6271              | 21%               |
|      | Summer | 5170                         |       |                   |          |             | 6403              | 24%               |
| 2026 | Winter | 5228                         |       | 182               |          |             | 6326              | 21%               |
|      | Summer | 5213                         |       |                   |          |             | 6404              | 23%               |
| 2027 | Winter | 5268                         |       | 229               |          |             | 6374              | 21%               |
|      | Summer | 5257                         |       |                   |          |             | 6406              | 22%               |
| 2028 | Winter | 5308                         |       | 277               |          |             | 6423              | 21%               |
|      | Summer | 5297                         |       |                   |          |             | 6407              | 21%               |
| 2029 | Winter | 5348                         |       |                   | 540      |             | 6687              | 25%               |
|      | Summer | 5340                         |       |                   |          |             | 6948              | 30%               |
| 2030 | Winter | 5391                         |       |                   |          |             | 6688              | 24%               |