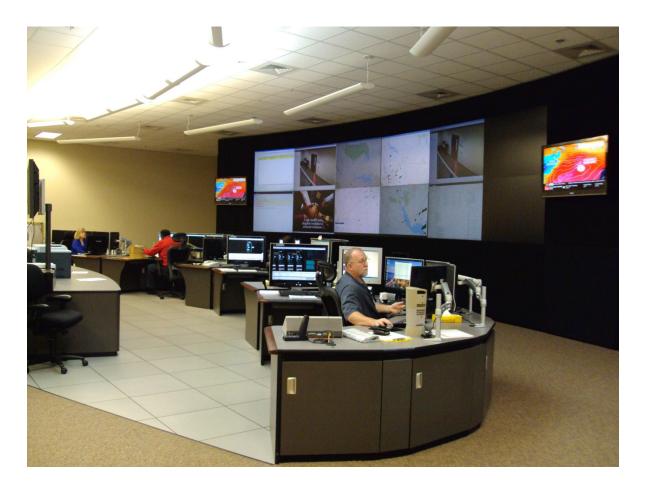

### **Distribution Dispatch**

Charleston Dispatch Center

### **Centralized Dispatch**

Two Dispatch Centers

- Columbia
- Charleston

The Two centers work together as one with common work practices and common goals

- Shifts split between offices:
  - Nights in Charleston
  - Evening and Weekend days in Columbia
  - Dayshift -- both locations