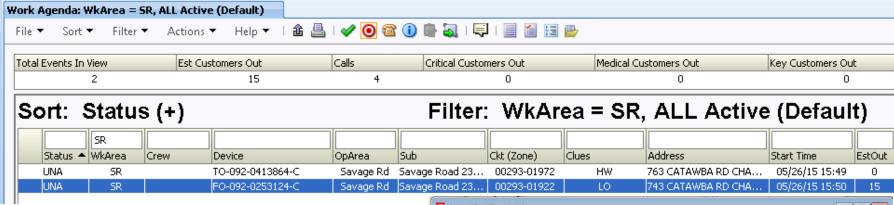

rit           | = 1, ALL Active (Defau | lt)                       |                                  |
|                                          |                           |                           | 1                      |                        |                           |                                  |
| Event # Status Crev Reg                  | OpArea WkArea Sub         | Ckt (Zone) Device         | Phase Crit             | stOut Clues Address    | Start Time ERT Ke         | ey 🔺 Rest Time 🛛 Run CMI 🛛 Calls |
| 3011263 DSP BW33 W                       | est Barnwell BW B ກwິໄC / | 00011-024% ! TO-052-07568 | 7-BC BC                | 1 LO MARLBORO AVE WELL | 05/18/16(:::. 05/18/161-( | 0 200 1                          |



### **Emergency Events** Linked but Not Rolled Up



- First customer reported wires to house down.
- Three other customers reported lights out.
- Predicted outage has rolled up to the tap fuse, but the location of the emergency event is maintained to aid in giving appropriate information to the dispatcher and crew working the outage.









#### **Internal Management Dashboard Reporting**

#### VENTYX 🇊 🛛 Outage Management System

4

4

0

OH Fuse

🐔 🖹 🛉 🌩

9,969

0

| Modules          |                  |                 |                |                   |                  |                  |                  |                |                 |                 |                |               |              |                 |
|------------------|------------------|-----------------|----------------|-------------------|-----------