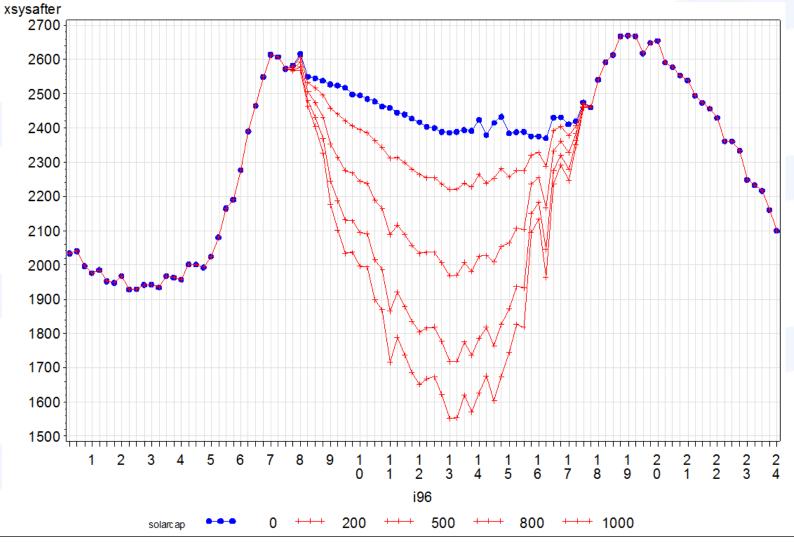

| Total                                   | 2,415      | 22             |
| as of 4/30/2019                          |             |                | as of 4/30/2019                         |            |                |



### Utility-Scale Solar 350 MW

- 29 Solar Farms In-Service
  - 6 Transmission
  - 23 Distribution
  - 9 Solar Farms under Construction





### **Dominion Energy Solar – South Carolina**

#### **Moffett Solar – Jasper County**

- 71.4 MW
- 900 Acres
- 115 kV
- Power 15,000 Homes

#### **Ridgeland Solar – Jasper County**

- 10 MW
- 80 Acres
- 23.9 kV
- Power 2,100 Homes







### **Composite Solar Generation**





## **Daily Intermittency – Partly Cloudy**





### **Sample of Individual Solar Farm Profiles**





### Varying amounts of solar on a milder winter day



## **Power Quality Monitoring**

- Power Quality Instrumentation Installed at Every Utility-Scale Solar Farm
  - Remote Near Real-Time Communication
  - Email Alert for Engineers
  - High Resolution Data
    - Harmonics
    - Transients
    - Flicker
    - Voltage Deviations





### **Intermittent Generation Integration**

- Ramping & Stability
- Plant Wear & Tear
- Lower Minimum Loads
- Start-up Fuel Costs
- Inrush Currents
- Inverter Controls / Flicker
- Load Tap Controllers / High Voltage
- Battery Energy Storage (PV+S or just S)
- Fairfield Pumped Storage



# Questions





# **Dominion Energy**



#### John Raftery Director, Rates & Regulatory Affairs

47 2019 Large Customer Seminar

### **Important note to investors**

This presentation contains certain forward-looking statements