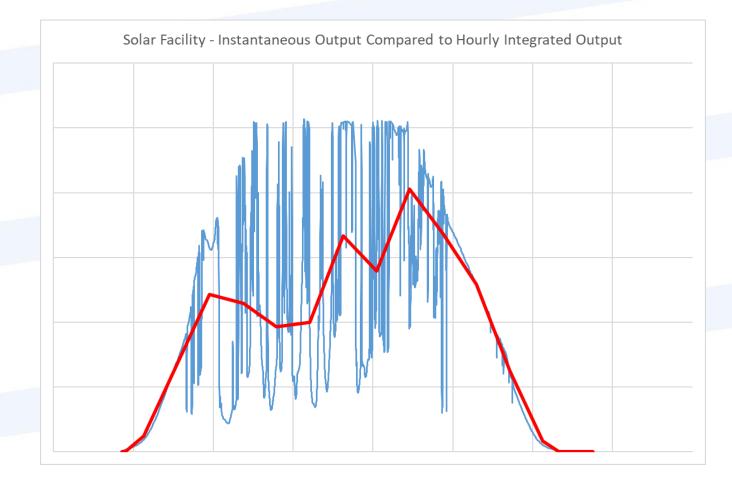

| <u>413</u> | <u>4</u>       |
| Total                                    | 6,616       | 405            | Total                                   | 2,415      | 22             |
| as of 4/30/2019                          |             |                | as of 4/30/2019                         |            |                |



### Utility-Scale Solar 350 MW

- 29 Solar Farms In-Service
  - 6 Transmission
  - 23 Distribution
  - 9 Solar Farms under Construction





### **Dominion Energy Solar – South Carolina**

#### **Moffett Solar – Jasper County**

- 71.4 MW
- 900 Acres
- 115 kV
- Power 15,000 Homes

#### **Ridgeland Solar – Jasper County**

- 10 MW
- 80 Acres
- 23.9 kV
- Power 2,100 Homes







### **Composite Solar Generation**





## **Daily Intermittency – Partly Cloudy**





### **Sample of Individual Solar Farm Profiles**





### Varying amounts of solar on a milder winter day



## **Power Quality Monitoring**

- Power Quality Instrumentation Installed at Every Utility-Scale Solar Farm
  - Remote Near Real-Time Communication
  - Email Alert for Engineers
  - High Resolution Data
    - Harmonics
    - Transients
    - Flicker
    - Voltage Deviations





### **Intermittent Generation Integration**

- Ramping & Stability
- Plant Wear & Tear
- Lower Minimum Loads
- Start-up Fuel Costs
- Inrush Currents
- Inverter Controls / Flicker
- Load Tap Controllers / High Voltage
- Battery Energy Storage (PV+S or just S)
- Fairfield Pumped Storage



# Questions





# **Dominion Energy**



#### John Raftery Director, Rates & Regulatory Affairs

47 2019 Large Custo