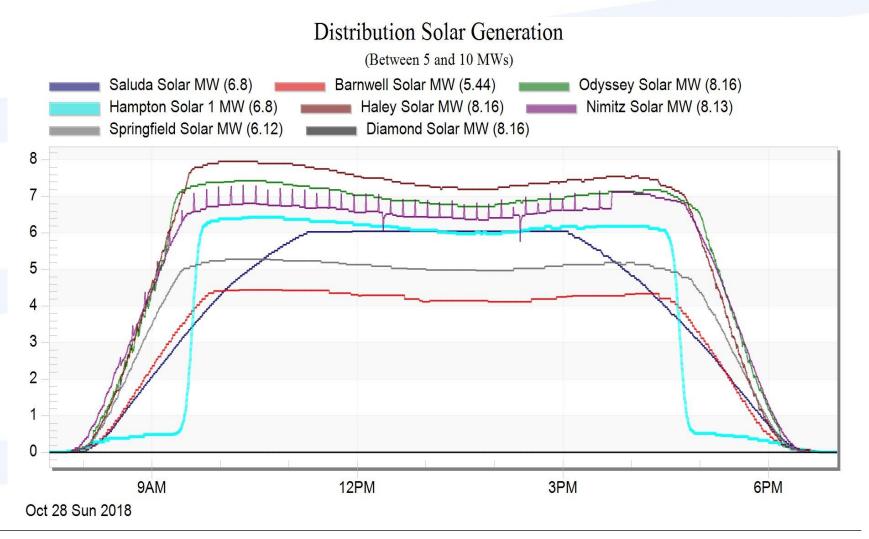

| 6,616       | 405            | Total                                   | 2,415      | 22             |
| as of 4/30/2019                          |             |                | as of 4/30/2019                         |            |                |



### Utility-Scale Solar 350 MW

- 29 Solar Farms In-Service
  - 6 Transmission
  - 23 Distribution
  - 9 Solar Farms under Construction





### **Dominion Energy Solar – South Carolina**

#### **Moffett Solar – Jasper County**

- 71.4 MW
- 900 Acres
- 115 kV
- Power 15,000 Homes

#### **Ridgeland Solar – Jasper County**

- 10 MW
- 80 Acres
- 23.9 kV
- Power 2,100 Homes







### **Composite Solar Generation**





## **Daily Intermittency – Partly Cloudy**





### **Sample of Individual Solar Farm Profiles**





### Varying amounts of solar on a milder winter day



## **Power Quality Monitoring**

- Power Quality Instrumentation Installed at Every Utility-Scale Solar Farm
  - Remote Near Real-Time Communication
  - Email Alert for Engineers
  - High Resolution Data
    - Harmonics
    - Transients
    - Flicker
    - Voltage Deviations





### **Intermittent Generation Integration**

- Ramping & Stability
- Plant Wear & Tear
- Lower Minimum Loads
- Start-up Fuel Costs
- Inrush Currents
- Inverter Controls / Flicker
- Load Tap Controllers / High Voltage
- Battery Energy Storage (PV+S or just S)
- Fairfield Pumped Storage



# Questions





# **Dominion Energy**



#### John Raftery Director, Rates & Regulatory Affairs

47 2019 Large Customer Seminar

### **Important note to investors**

This