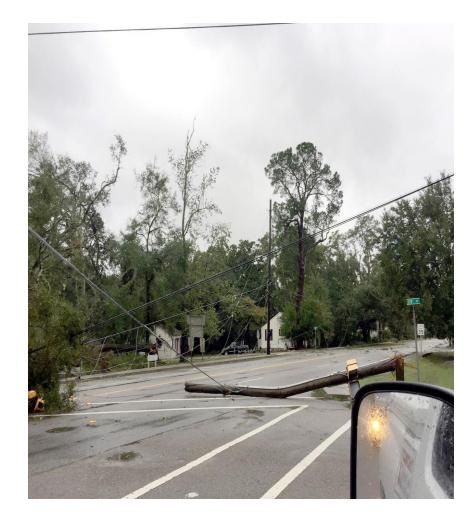

# **Distribution Dispatch** & Grid Automation

Sally Wofford Manager, Dispatching

Distribution Dispatch Overview

- Computer Systems, Grid Automation and Outage Restoration
- Challenges of Severe Weather