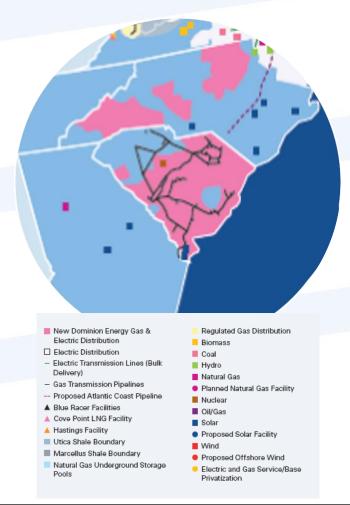

## **Electric Distribution System**

### Dominion Energy South Carolina Electric Distribution System

262 Substations

759 Circuits

758 SCADA Controlled Substation Breakers

1,073 Field SCADA Switches and Reclosers

18,145 Distribution Miles

743,813 Electric Customers