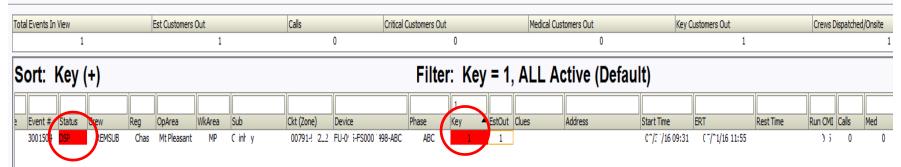

|                           |                                  |                |        |                  |         |



### **OMS Key and Critical Customer Indicators**

Work Agenda: Key = 1, ALL Active (Default)

#### File 🔻 Sort 🔻 Filter 🔻 Actions 🔻 Help 🖛 | 🏦 📇 | 🖋 🚳 🕿 🛞 🎼 💐 | 🐺 | 🗮 🎽 🖉



| File 🔻 Tools 🔻 📔 🎬 🔛 🖆                   |                           | M 🗉 🛱 🧃                   | Web Wo                 | kspace                 |                           |                                  |
|------------------------------------------|---------------------------|---------------------------|------------------------|------------------------|---------------------------|----------------------------------|
| Work Agenda: Crit = 1, ALL Active (Defau | lt)                       |                           |                        |                        |                           |                                  |
| File ▼ Sort ▼ Filter ▼ Actions ▼         | Help 🔻   🏦 📇   🖋 🕘 🖀 🎒    | 💐   🐺   🗐 🎽 🔚 📂           |                        |                        |