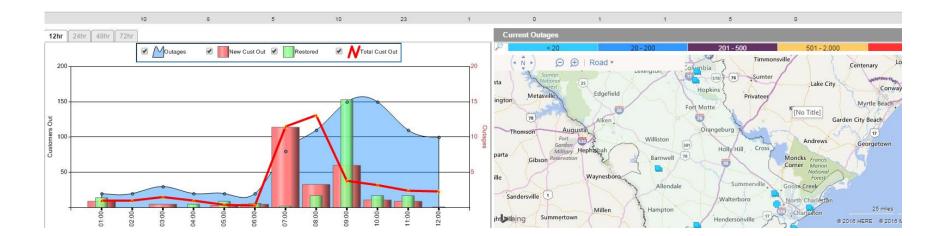

|                 | 100            |                   |                  |                  |                  |                |                 |                 |                |               |              |                 |
|                  | Total<br>Outages | Disp<br>Outages | Nor<br>Outag   |                   | Device<br>utages | Cust<br>Out      | Priority<br>Cust | ERT<br>Expired | ERT<br>< 15mi   | ERT<br>< 1hr    | ERT<br>1 - 3h  |               | RT<br>one    | Active<br>CAIDI |
| Transformer / PM |                  | 6               | 4              | 5                 | 6                | <u>16</u>        | 1                |                | 0               | 0               | 0              | 4             | 0            | 107             |

0

0

1

4









# The Challenges of Severe Weather



25 2019 Large Customer Seminar

### **Major Challenges in Severe Weather**

- Wires and poles down
- Ability to get crews to the scene of the outage
- Large number of calls
- Logistics of crews and support staff





## **Before the Storm**

- Prepare computer systems for high volume of calls
- Prepare employees to report to work for multiple days
- Prepare food and water supplies
- Stage all preliminary workforce and supplies
- Communication with other utilities and communities



## **After the Storm**

- Assess damage
- Prioritize restorations actions and crews
- Communicate progress of restoration
- Logistics care for employee/contractor needs for food and rest in between shifts to ensure safe and reliable storm response



# Questions