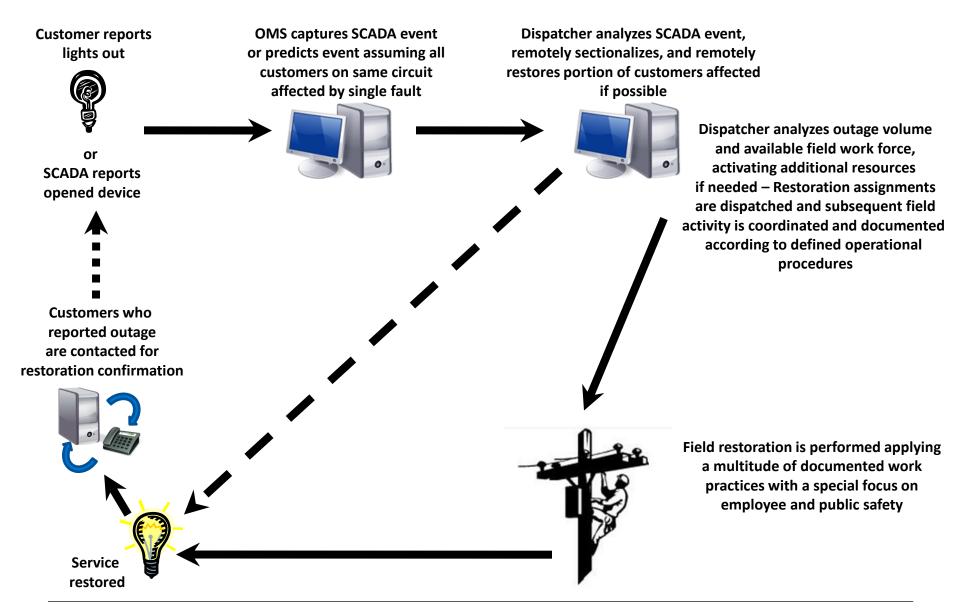

|
| Event # Status Crev Reg                  | OpArea WkArea Sub         | Ckt (Zone) Device         | Phase Crit             | stOut Clues Address    | Start Time ERT Ke         | ey 🔺 Rest Time 🛛 Run CMI 🛛 Calls |
| 3011263 DSP BW33 W                       | est Barnwell BW B ກwິໄC / | 00011-024% ! TO-052-07568 | 7-BC BC                | 1 LO MARLBORO AVE WELL | 05/18/16(:::. 05/18/161-( | 0 200 1                          |



### **Emergency Events** Linked but Not Rolled Up



- First customer reported wires to house down.
- Three other customers reported lights out.
- Predicted outage has rolled up to the tap fuse, but the location of the emergency event is maintained to aid in giving appropriate information to the dispatcher and crew working the outage.









#### **Internal Management Dashboard Reporting**

#### VENTYX 🇊 🛛 Outage Management System

4

4

0

OH Fuse

🐔 🖹 🛉 🌩

9,969

0

| Modules          |                  |                 |                |                   |                  |                  |                  |                |                 |                 |                |               |              |                 |
|------------------|------------------|-----------------|----------------|-------------------|------------------|------------------|------------------|----------------|-----------------|-----------------|----------------|---------------|--------------|-----------------|
| Current Outage   | es (i)           |                 |                |                   |                  |