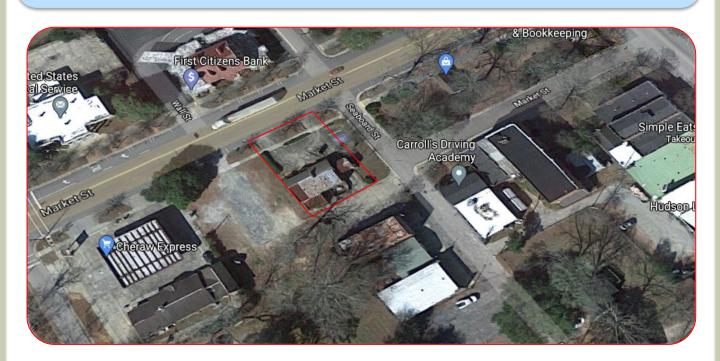

**Property Information:** 

+/- 0.27 acres

1,724 square foot of office space
One Bay Drive-Thru
Located in Chesterfield County

Zoning

CC, Core Commercial

Tax Map # 271-013-008-004

Bid Package Information: dominionenergysc.com/realestate