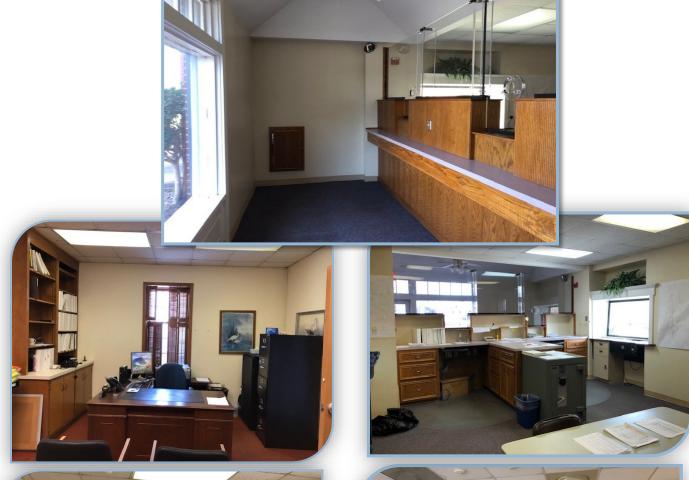

**Property Information:** 

+/- 0.27 acres

1,724 square foot of office space
One Bay Drive-Thru
Located in Chesterfield County

Zoning

CC, Core Commercial

Tax Map # 271-013-008-004

Bid Package Information: dominionenergysc.com/realestate