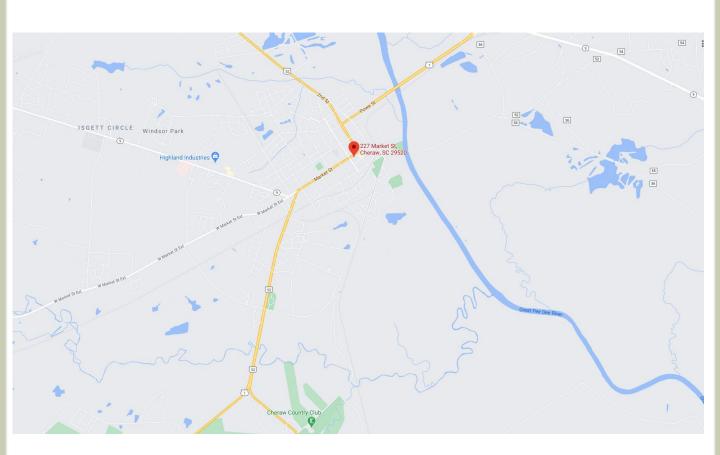

**Property Information:** 

+/- 0.27 acres

1,724 square foot of office space
One Bay Drive-Thru
Located in Chesterfield County

Zoning

CC, Core Commercial

Tax Map # 271-013-008-004

Bid Package Information: dominionenergysc.com/realestate