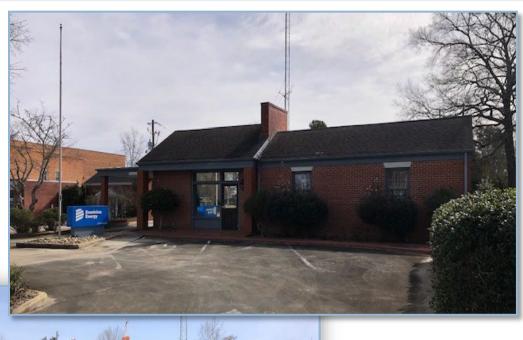

**Property Information:** 

+/- 0.27 acres

1,724 square foot of office space
One Bay Drive-Thru
Located in Chesterfield County

Zoning

CC, Core Commercial

Tax Map # 271-013-008-004

Bid Package Information: dominionenergysc.com/realestate