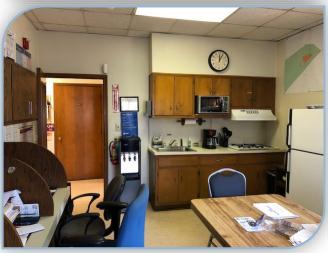

**Property Information:** 

+/- 0.27 acres

1,724 square foot of office space
One Bay Drive-Thru
Located in Chesterfield County

Zoning

CC, Core Commercial

Tax Map # 271-013-008-004

Bid Package Information: dominionenergysc.com/realestate