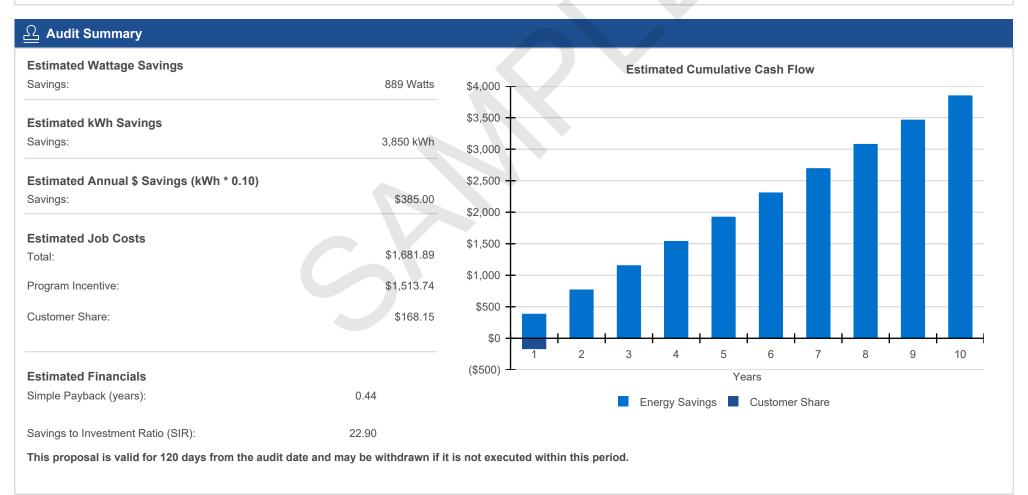

## **Small Business Energy Solutions**

## **Proposal Report for John Doe**

123 Sample, Sample, SC 29044 Report Date: 07/27/2023 05:32 PM

| Audit / Proposal: | ICF10935293 / Sample | Account #:    | 1234567891234 |  |  |  |  |
|-------------------|----------------------|---------------|---------------|--|--|--|--|
| Contact Name:     | John Doe             | Auditor Name: | Jane Doe      |  |  |  |  |
| Contact Phone:    | 877-123-4567         | Audit Date:   | 7/27/2023     |  |  |  |  |



## C Detailed Energy Savings



Lighting

| Line   | Location | Existing Description                         | Qty | Watts | Hrs/Wk | KWH   | Proposed Description                            | Qty | Watts | Hrs/Wk | KWH | Savings |
|--------|----------|----------------------------------------------|-----|-------|--------|-------|-------------------------------------------------|-----|-------|--------|-----|---------|
| 1      | Office   | 4L 32W T8, HE elec normal bf<br>4F32T8NBF-HE | 8   | 107   | 60     | 2,671 | LED 4ft Fixture 30W<br>4LED30FX, 4ft Flat Panel | 4   | 30    | 60     | 374 | 2,296   |
| 2      | Bathroom | Inc 60W 1I0060                               | 3   | 60    | 30     | 281   | Screw-In LED 9W A19, 2700T                      | 3   | 9     | 30     | 42  | 239     |