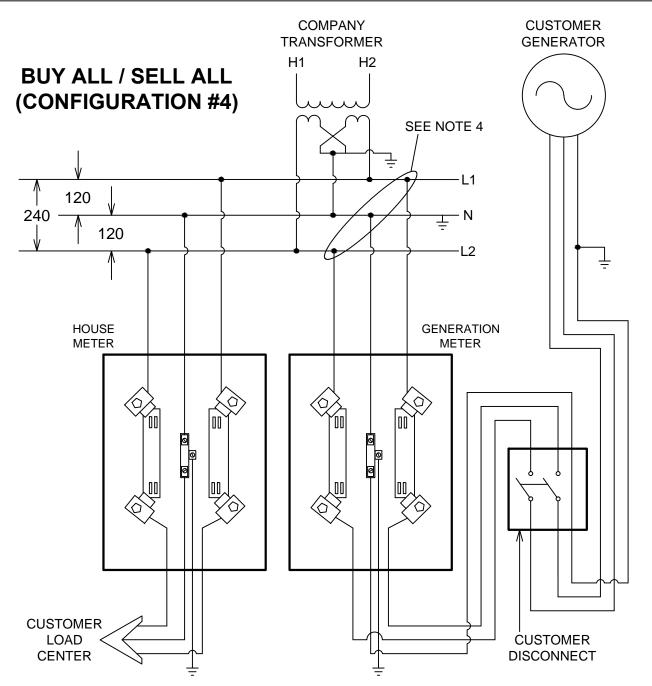

## BUY ALL / SELL ALL WIRING DIAGRAM

DATE 03-20-19

PEV 1

19.06-03

## NOTES:

- 1. CUSTOMER GENERATOR CAN BE SOLAR, WIND OR OTHER QUALIFYING SYSTEM.
- 2. ALL EQUIPMENT MUST BE UL APPROVED, MEET IEEE STANDARDS AND COMPANY SAFETY REQUIREMENTS. INSTALLATION MUST MEET COMPANY, NEC, AND LOCAL CODE REQUIREMENTS.
- 3. GENERATION METER SOCKET AND DISCONNECT SWITCH MUST BE MARKED WITH PERMANENT LABELS (SUPPLIED BY COMPANY). STOCK CODE 080.7960.0380 (WARNING LABEL); STOCK CODE 080.7960.0376 (BUY ALL / SELL ALL LABEL).
- 4. UTILITY SIDE CONNECTIONS CANNOT BE MADE IN METER SOCKET; GANGED METER SOCKET IS ACCEPTABLE.