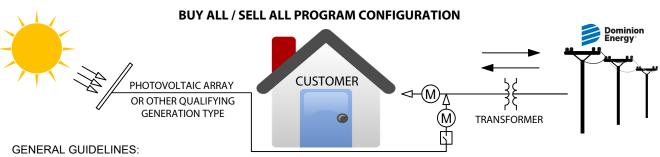

- TWO METERS REQUIRED
- CUSTOMER PURCHASES ALL ENERGY FROM UTILITY AT APPLICABLE RATE
- CUSTOMER SELLS ALL ENERGY TO UTILITY ACCORDING TO APPLICABLE RATE