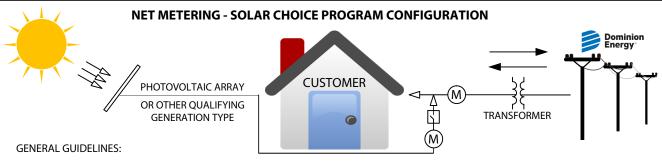

- TWO METERS REQUIRED
- CUSTOMER OFFSETS ENERGY REQUIREMENTS WITH ON-SITE GENERATION AT THE TIME IT IS GENERATED
- CUSTOMER PURCHASES NEEDED ENERGY FROM UTILITY AT APPLICABLE RATE
- CUSTOMER CREDITED IN KWH FOR EXCESS ENERGY SENT BACK TO THE UTILITY AT APPLICABLE RATE