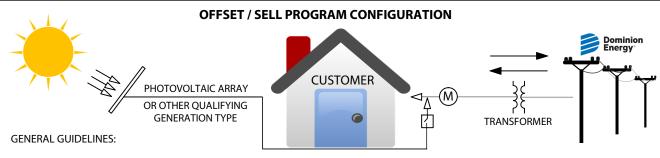

- CUSTOMER OFFSETS ENERGY REQUIREMENTS WITH ON-SITE GENERATION AT THE TIME IT IS GENERATED
- CUSTOMER PURCHASES ENERGY FROM UTILITY AT APPLICABLE RATE
- CUSTOMER COMPENSATED FOR EXCESS ENERGY SENT BACK TO UTILITY AT APPLICABLE WHOLESALE RATE