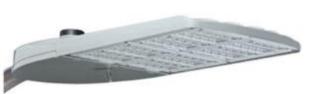

Clear Decorative Acorn Premium Fixture 150W HID Equivalent 3000K CCT, Pattern III 18' Fluted Fiberglass

1

2

3

5

6

Cutoff Acorn Premium Fixture 150W HID Equivalent 3000K CCT, Pattern III 18' Fiberglass Smooth