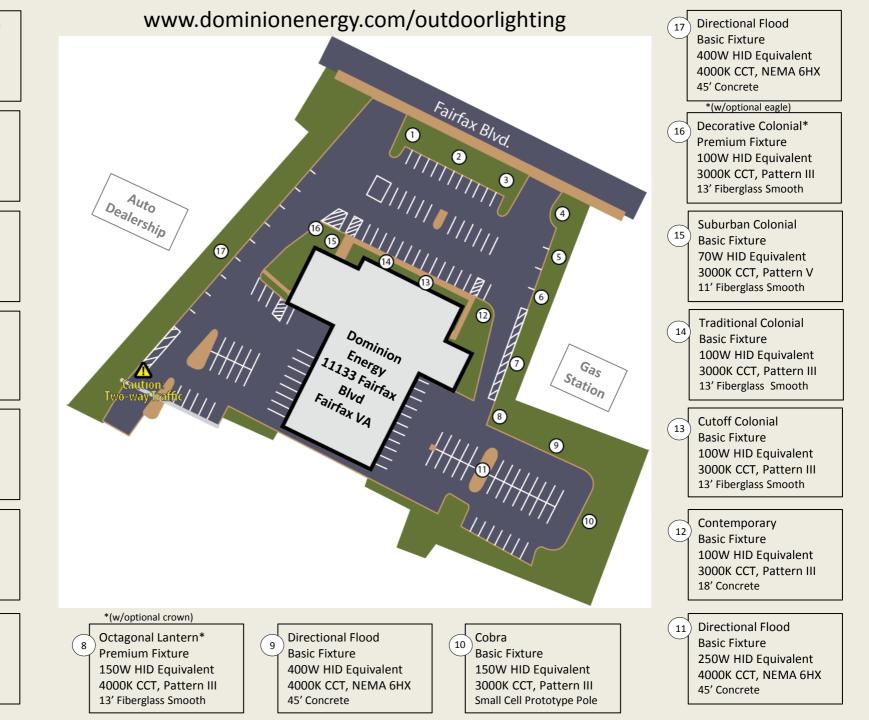

Expressway Premium Fixture 250W HID Equivalent 4000K CCT, Pattern III 45' Concrete, 0-18° tilt

Round Lantern Premium Fixture 150W HID Equivalent 3000K CCT, Pattern III 16' Fiberglass Smooth

LED is one of today's most energy efficient and rapidly developing lighting technologies. We offer LED styles perfect for residential and commercial outdoor lighting applications, as well as lighting for public streets.